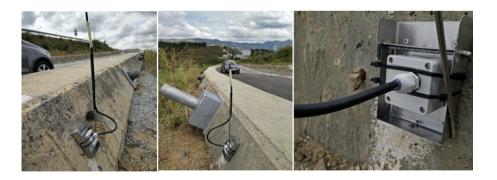

# ...And increases efficiency and productivity

By controlling critical points

Safety rails - Detects, online, vehicle safety rails collisions, enabling a quicker help to victims and an immediate warning to other drivers

# ...And increases efficiency and productivity

By **controlling** critical points

Retaining Walls and
Slopes - Real time record
of its condition, with
automatic geo-reference.

A decision making tool to support road infrastructure maintenance