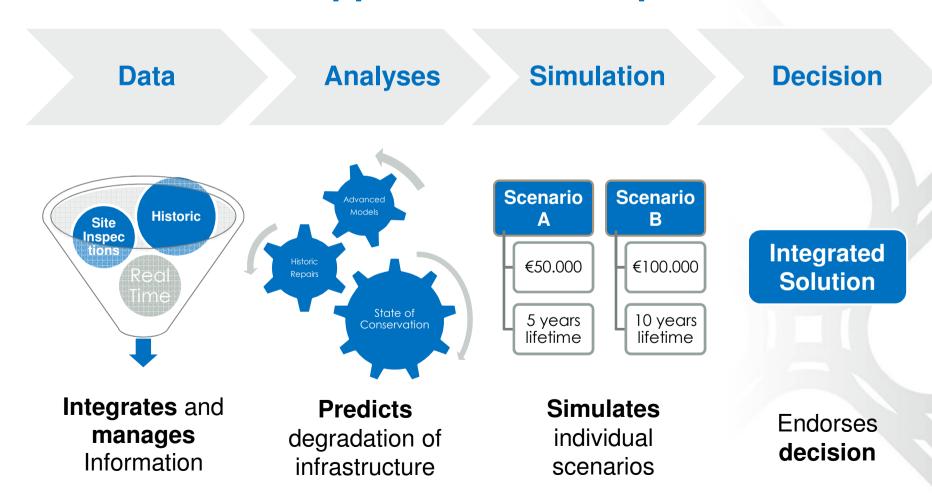

Video demo: https://youtu.be/JO0h\_OLhfQs

A decision making tool to support road infrastructure maintenance

- Integrates and manages information
- Predicts infrastructure degradation
- Generates Scenarios and Optimizes Solutions
- Reporting