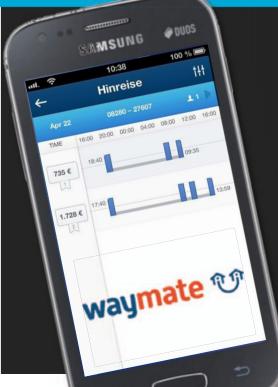

## Traffic info and mobility apps

| X Dresden (DRS) – Bremen (BR |                   |                  |       |  |
|------------------------------|-------------------|------------------|-------|--|
| 🛗 Apr 22                     | 18:40 - 09:35     | C 14h 55min      | am    |  |
| • Econe                      | omy               | von 735,02 €     | 16:5  |  |
| 18:40                        | Dresden           |                  | 1h 48 |  |
| 1h 10min                     | 🛪 Air Berlin 6809 |                  | 18:4  |  |
| 19:50 Düsseldorf             |                   |                  | 12m   |  |
| 10h 25min                    | C Umsteigen       |                  | 18:   |  |
| 06:15                        | Düsseldorf        |                  | 34n   |  |
| 1h 00min                     | 🛪 KLM Royal Dut   | ch Airlines 1852 | 19:3  |  |

| $\square$ | tails                             |       |
|-----------|-----------------------------------|-------|
| e nime    | Sh 39min<br>Comsteigen in ICE 536 |       |
| 16:56     | Göttingen                         | Gl. 9 |
| 1h 48min  | ICE 536 Bremen Hbf                |       |
| 18:44 💧   | Bremen Hbf                        | GI. 7 |
| 12min     | ${\cal C}$ Umsteigen in RE 4474   |       |
| 18:56     | Bremen Hbf                        | GI. 9 |
| 34min     | RE 4474 Bremerhaven Hbf           |       |
| 19:30     | Bremerhaven Hbf                   | GI. 5 |