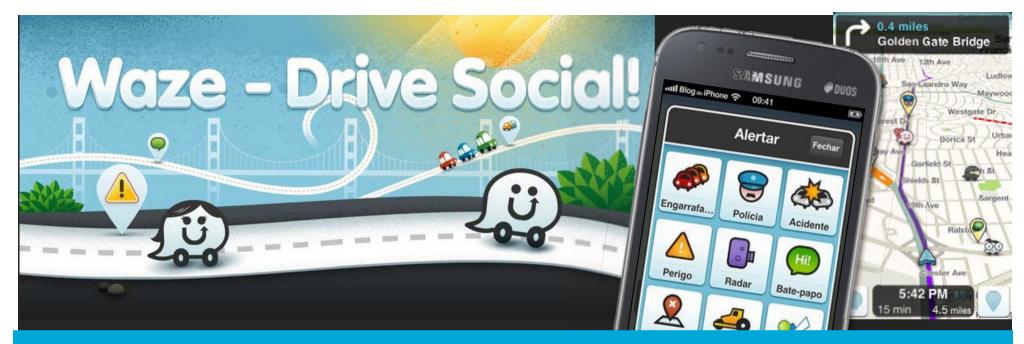

## Traffic info and mobility apps

| X Dresden (DRS) – Bremen (BR |                   |                  |       |  |
|------------------------------|-------------------|------------------|-------|--|
| 🛗 Apr 22                     | 18:40 - 09:35     | C 14h 55min      | am    |  |
| • Econe                      | omy               | von 735,02 €     | 16:5  |  |
| 18:40                        | Dresden           |                  | 1h 48 |  |
| 1h 10min                     | 🛪 Air Berlin 6809 |                  | 18:4  |  |
| 19:50 Düsseldorf             |                   |                  | 12m   |  |
| 10h 25min                    | C Umsteigen       |                  | 18:   |  |
| 06:15                        | Düsseldorf        |                  | 34n   |  |
| 1h 00min                     | 🛪 KLM Royal Dut   | ch Airlines 1852 | 19:3  |  |

| $\square$ | tails                             |       |
|-----------|-----------------------------------|-------|
| e nime    | Sh 39min<br>Comsteigen in ICE 536 |       |
| 16:56     | Göttingen                         | Gl. 9 |
| 1h 48min  | ICE 536 Bremen Hbf                |       |
| 18:44 💧   | Bremen Hbf                        | GI. 7 |
| 12min     | ${\cal C}$ Umsteigen in RE 4474   |       |
| 18:56     | Bremen Hbf                        | GI. 9 |
| 34min     | RE 4474 Bremerhaven Hbf           |       |
| 19:30     | Bremerhaven Hbf                   | GI. 5 |