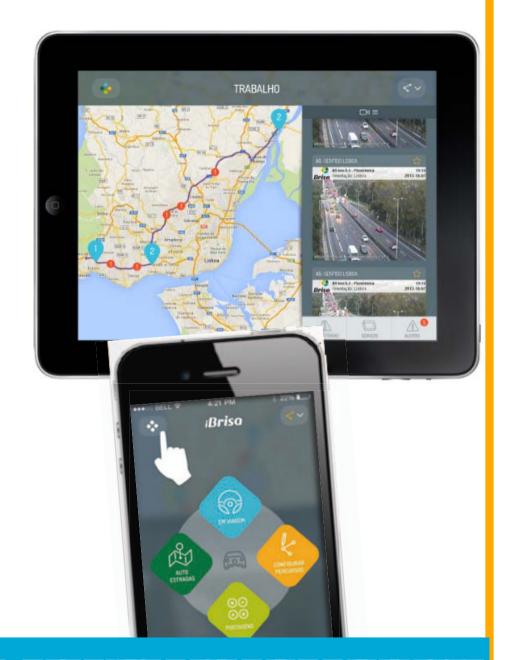

# Motorways & digital

# INFRASTRUCTURES

INTERACTIVE LIGHT

1

# **Multiple safety devices**

# App iBrisa 3.0

- > 200 k downloads
- New layout & Image
- Voice alerts
  - Incidents
  - Speed limit
  - Service areas
- Incidents reporting

Fotos

Q

Sobre

Estado do trânsito C

💽 Nuno

Página Inicial