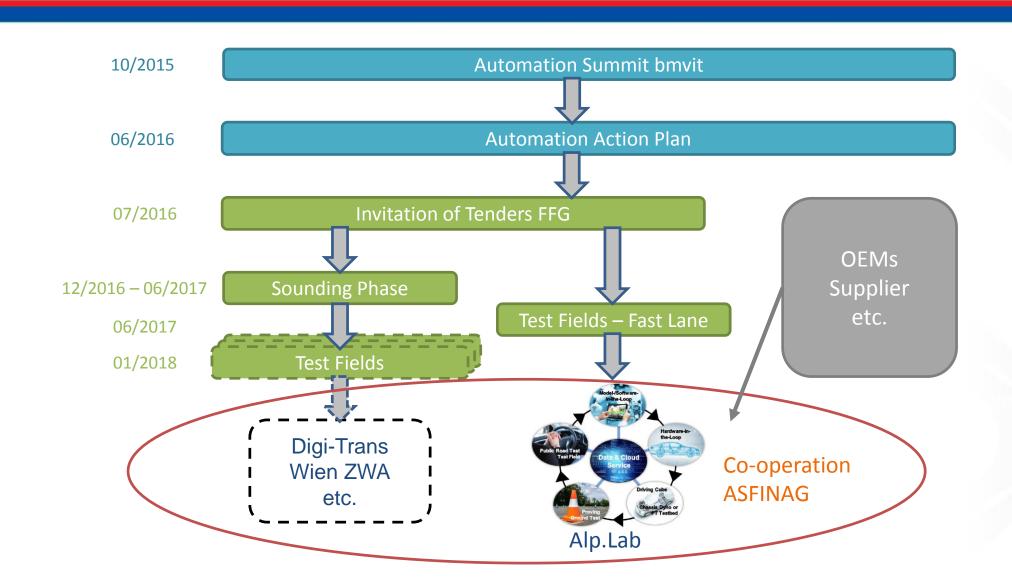

### **National Automation Action**

- IKT infrastructure, Fibre Network
- HD video cameras with detection
- Traffic sensors with single detection (cross section)
- Radar sensor (stretch-related)
- Cloud solutions for infrastructure data
- HD road map and 3D model