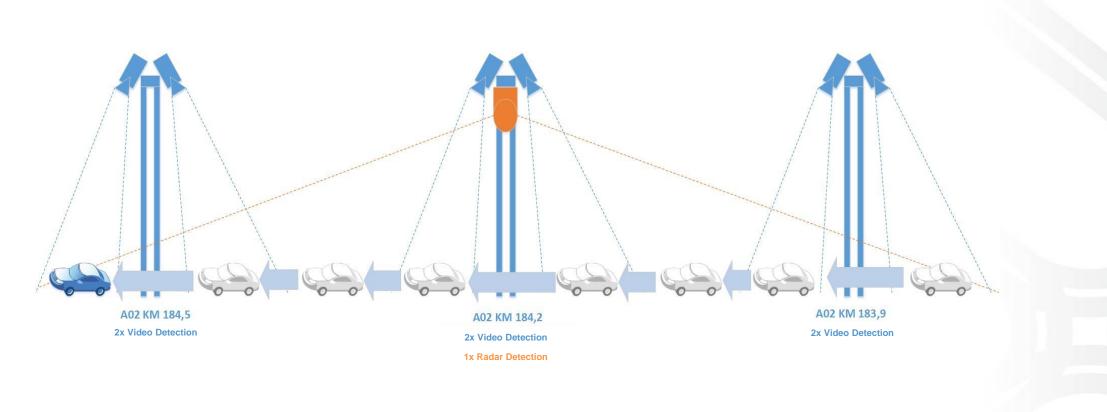

model in the decarbonization era: preparing the infrastructure of the future

Pullman Paris Montparnasse Hotel 29-31 May 2017

www.asecapdays.com













#### 45TH ASECAP STUDY & INFORMATION DAYS 2017

### Automated driving

Ing. Mag. Bernd Datler ASFINAG Maut Service GmbH

www.asecapdays.com



### **National Automation Action**











- IKT infrastructure, Fibre Network
- HD video cameras with detection
- Traffic sensors with single detection (cross section)
- Radar sensor (stretch-related)
- Cloud solutions for infrastructure data
- HD road map and 3D model

JSP: Mixed traffic mated

JSP: Mixed traffic mated

automated hor automated!

automated hor automated!

Infrastructure Data





Video Detection





#### Single Vehicle Traffic Sensor Data





Radar Vehicle Detection





#### Radar Vehicle Detection Data





#### Data Distribution and Processing in the Cloud





HR Road Map, 3D Model



- UV-Data (Environmental Noise Regulation)
- Ortho-photos



3D Model



#### **Result:**

- Virtual 3D model of the section; Modular structure (scenarios and variants possible)
- Any location / view angle selection
- Atmospheric effects (fog, light-shadow-throw)
- Visibility analysis & measurement of distances & heights

#### **Outlook:**

- Presentation of actual traffic conditions
- Integration of video streams, exchange traffic signs, etc.
- Position, class and orientation of the vehicles
- Simulation of real traffic

# Demo of a Future Road Map







www.asfinag.at