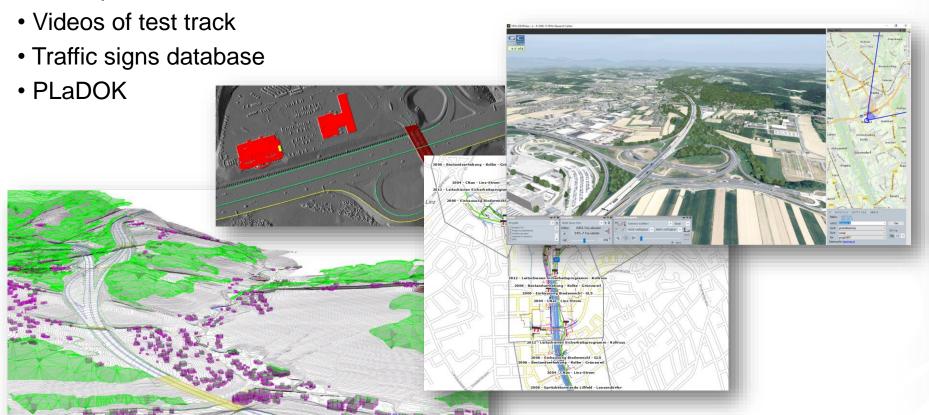

### **National Automation Action**

- IKT infrastructure, Fibre Network
- HD video cameras with detection
- Traffic sensors with single detection (cross section)
- Radar sensor (stretch-related)
- Cloud solutions for infrastructure data
- HD road map and 3D model

#### Data Distribution and Processing in the Cloud

HR Road Map, 3D Model

- UV-Data (Environmental Noise Regulation)
- Ortho-photos

3D Model