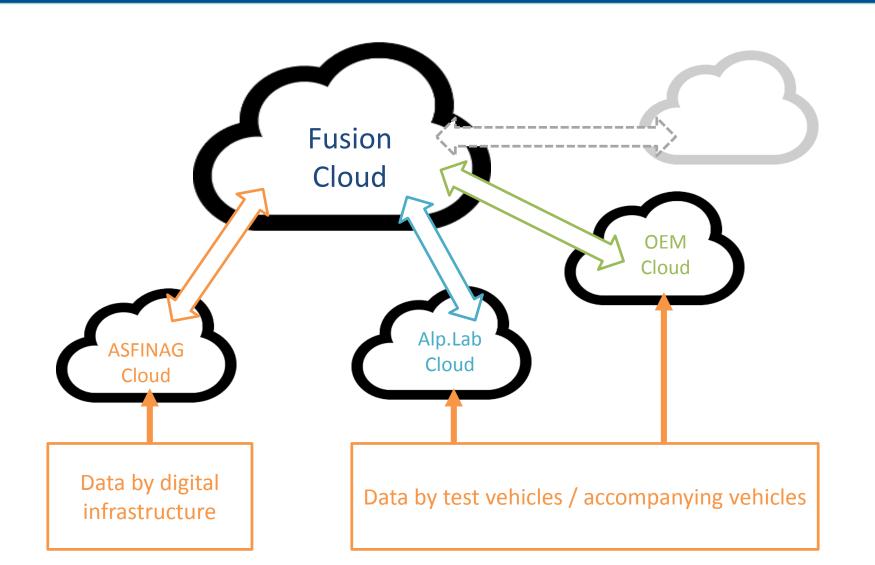

#### Data Distribution and Processing in the Cloud

HR Road Map, 3D Model

- UV-Data (Environmental Noise Regulation)
- Ortho-photos

3D Model