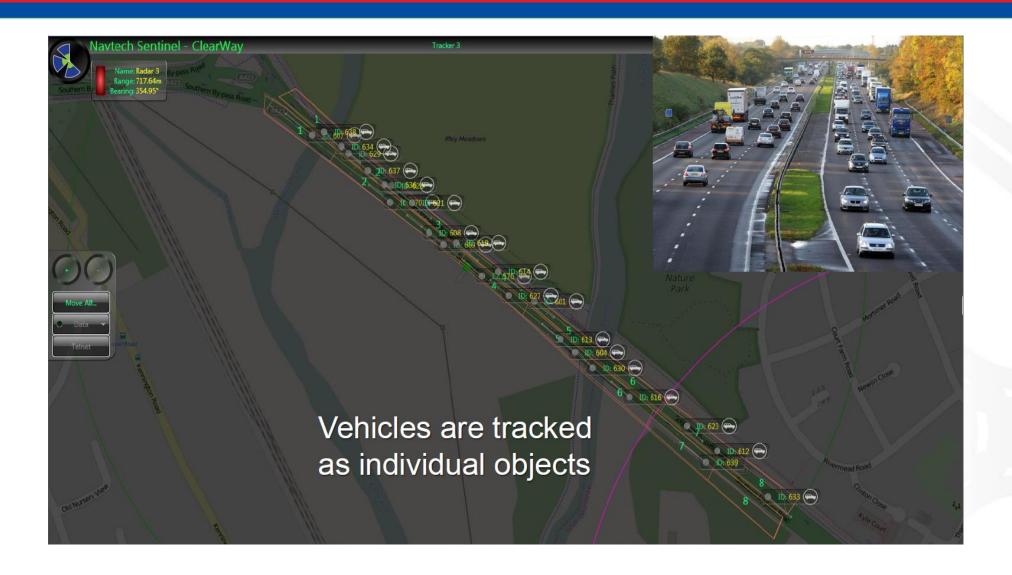

aring the infrastructure of the future

Pullman Paris Montparnasse Hotel 29-31 May 2017

www.asecapdays.com













#### 45TH ASECAP STUDY & INFORMATION DAYS 2017

### Automated driving

Ing. Mag. Bernd Datler ASFINAG Maut Service GmbH

www.asecapdays.com



### **National Automation Action**











- IKT infrastructure, Fibre Network
- HD video cameras with detection
- Traffic sensors with single detection (cross section)
- Radar sensor (stretch-related)
- Cloud solutions for infrastructure data
- HD road map and 3D model

JSP: Mixed traffic mated

JSP: Mixed traffic mated

automated hor automated!

automated hor automated!

Infrastructure Data





Video Detection





#### Single Vehicle Traffic Sensor Data





Radar Vehicle Detection





#### Radar Vehicle Detection Data





#### Data Distribution and Processing in the Cloud





HR Road Map, 3D Model



- UV-Data (Environmental Noise Regulation)
- Ortho-photos



3D Model



#### **Result:**

- Virtual 3D model of the section; Modular structure (scenarios and variants possible)
- Any location / view angle selection
- Atmospheric effects (fog, light-shadow-throw)
- Visibility analysis & measurement of distances & heights

#### **Outlook:**

- Presentation of actual traffic conditions
- Integration of video streams, exchange traffic signs, etc.
- Position, class and orientation of the vehicles
- Simulation of real traffic

# Demo of a Future Road Map







www.asfinag.at