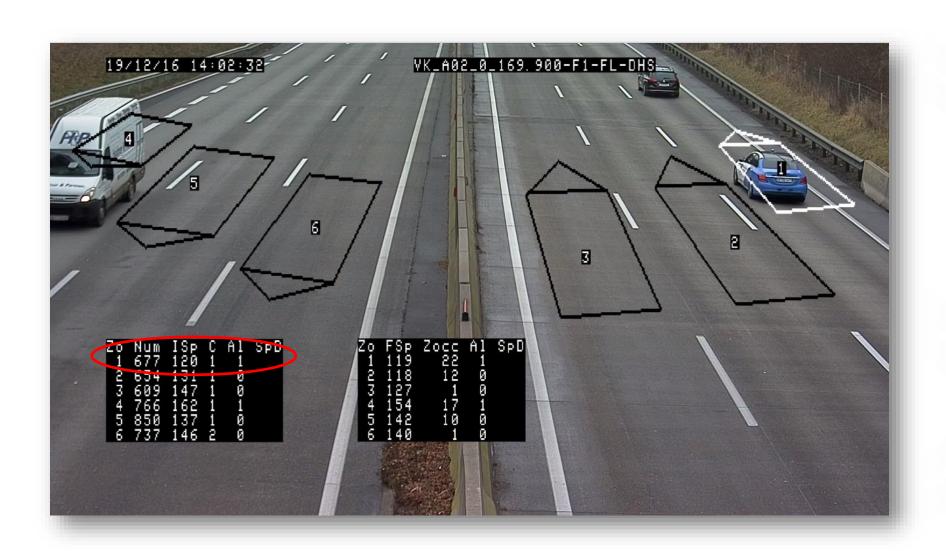

#### Single Vehicle Traffic Sensor Data

Radar Vehicle Detection

#### Radar Vehicle Detection Data