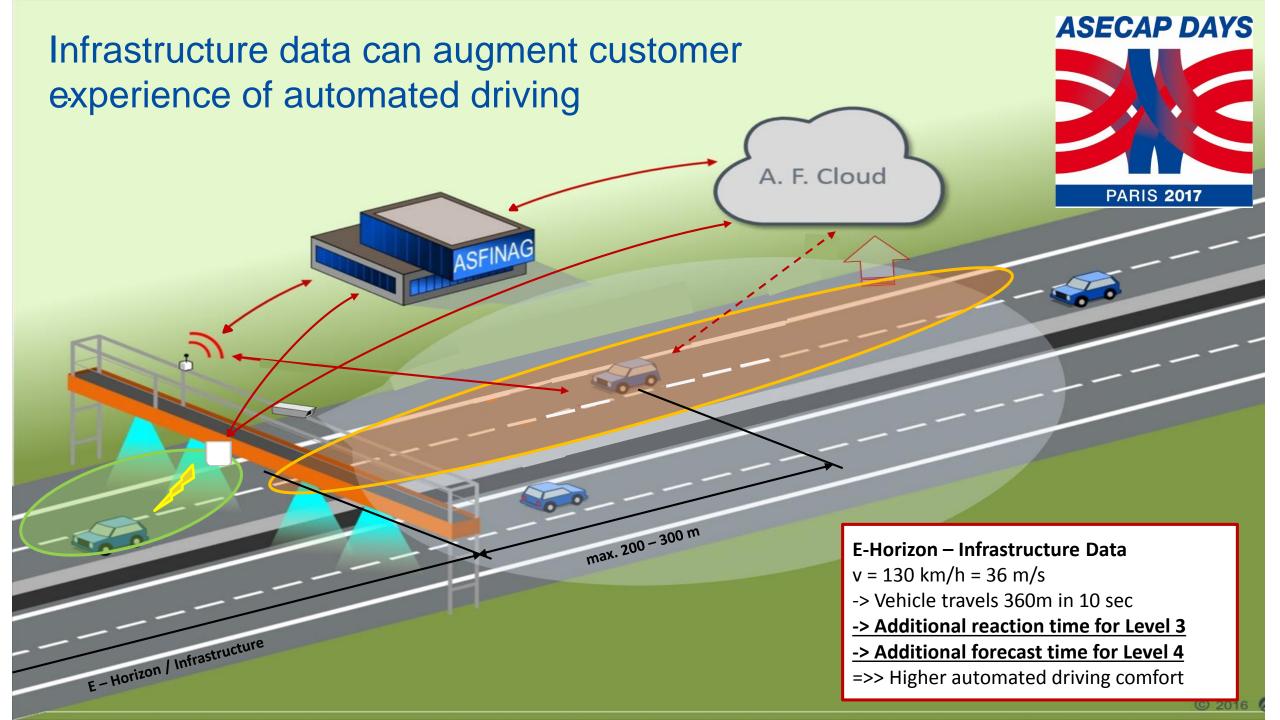

### **National Automation Action**

- IKT infrastructure, Fibre Network
- HD video cameras with detection
- Traffic sensors with single detection (cross section)
- Radar sensor (stretch-related)
- Cloud solutions for infrastructure data
- HD road map and 3D model

JSP: Mixed traffic mated

JSP: Mixed traffic mated

automated hor automated!

automated hor automated!

Infrastructure Data

Video Detection