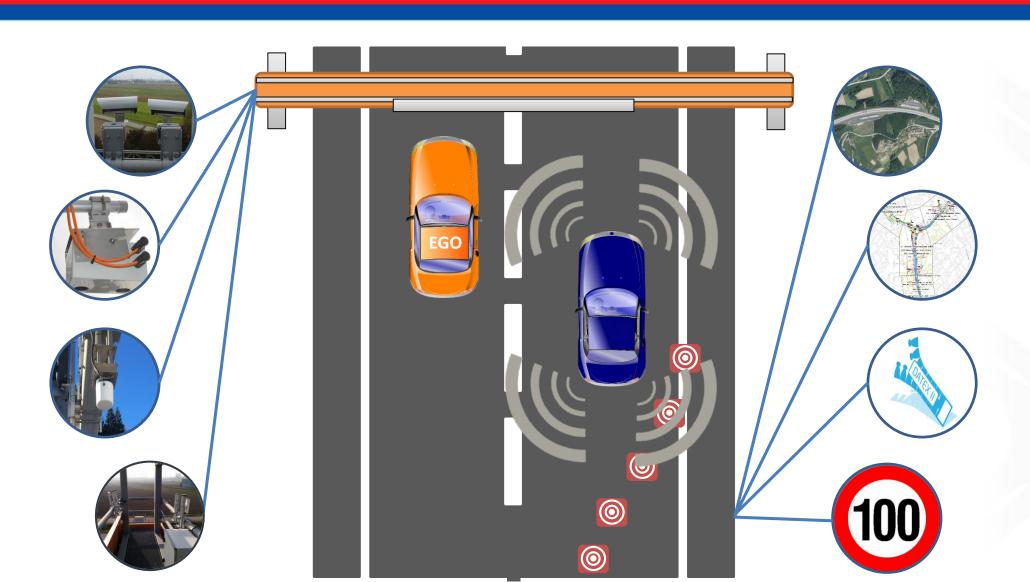

JSP: Mixed traffic mated

JSP: Mixed traffic mated

automated hor automated!

automated hor automated!

Infrastructure Data

Video Detection

#### Single Vehicle Traffic Sensor Data

Radar Vehicle Detection

#### Radar Vehicle Detection Data

#### Data Distribution and Processing in the Cloud

HR Road Map, 3D Model

- UV-Data (Environmental Noise Regulation)
- Ortho-photos

3D Model