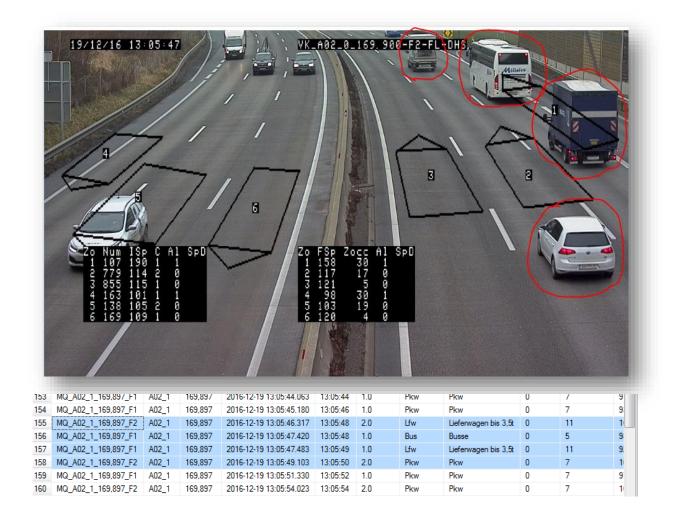

JSP: Mixed traffic mated

JSP: Mixed traffic mated

automated hor automated!

automated hor automated!

Infrastructure Data

Video Detection