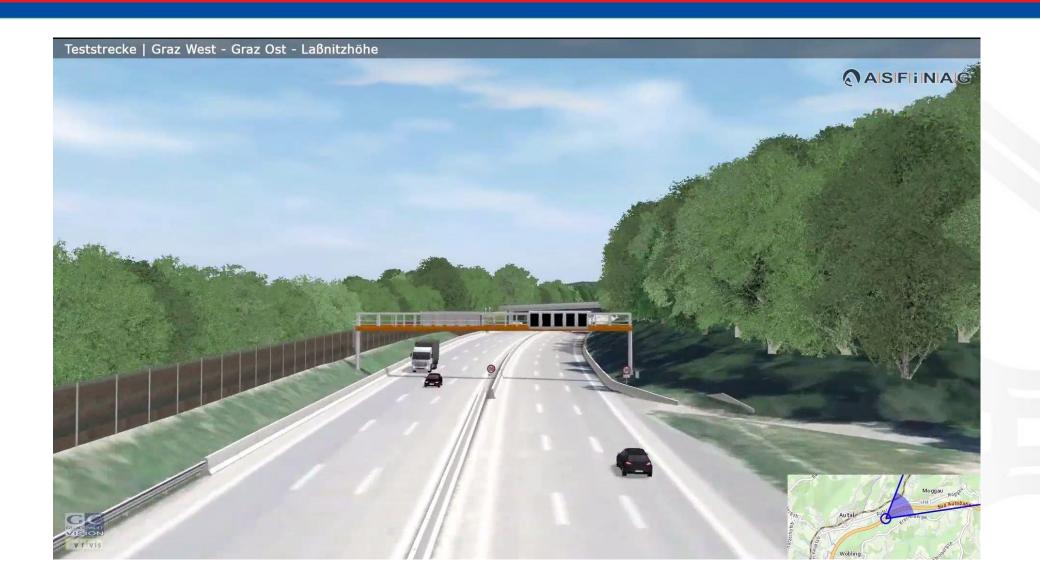

#### **Result:**

- Virtual 3D model of the section; Modular structure (scenarios and variants possible)
- Any location / view angle selection
- Atmospheric effects (fog, light-shadow-throw)
- Visibility analysis & measurement of distances & heights

#### **Outlook:**

- Presentation of actual traffic conditions
- Integration of video streams, exchange traffic signs, etc.
- Position, class and orientation of the vehicles
- Simulation of real traffic