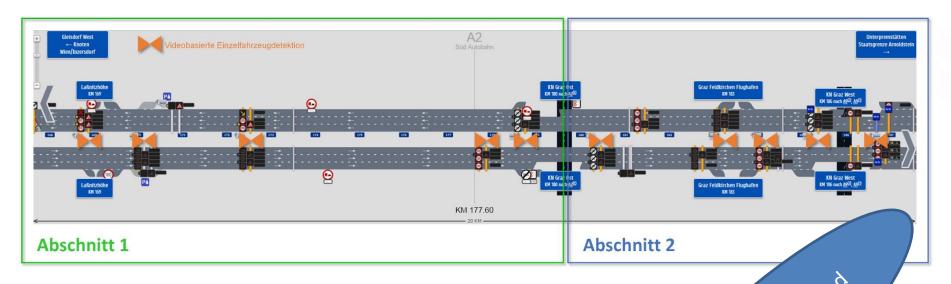

#### Single Vehicle Traffic Sensor Data

Radar Vehicle Detection

#### Radar Vehicle Detection Data