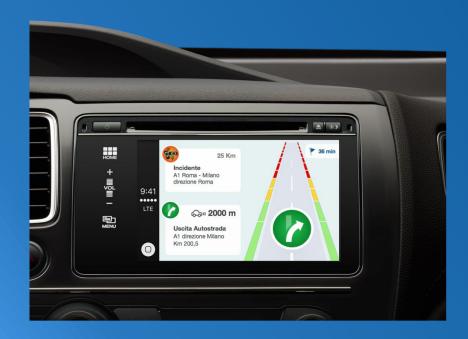

#### **EVOLUTION OF APP "MY WAY "**

Ready for demonstration of C-ITS Day 1 & Day 1,5 services