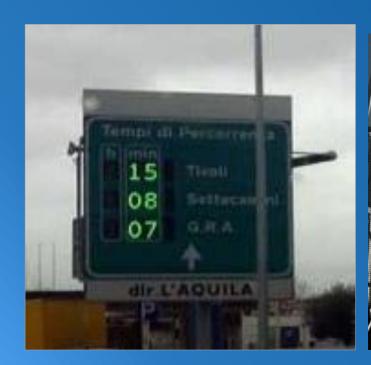

#### 1. EVOLUTION OF THE QUEUE

#### 2. TRAFFIC WAVES EVOLUTION

1 hour in a queue

each line is one car

#### 3. ETA: ESTIMATED TIME OF ARRIVAL

INFOBLU TRAFFIC API