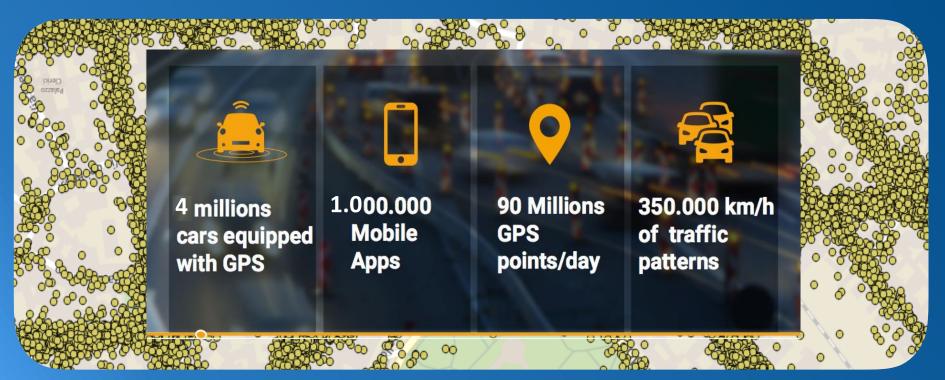

#### **INFOBLU C-ITS PLATFORM**

TRAFFIC & SERVICES (100.000 km of roads)

ROUTE SPEED EVALUATION

**Platform** 

GPS

4 million of cars 1.000.000 apps