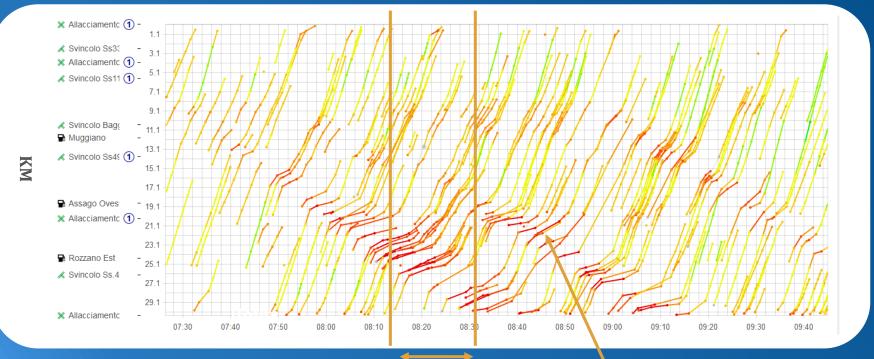

no >     | Sasso Marconi | 45'   | BASSA  | 49            |                     | 108'  | NA      | 108          | MM   |   |
|         | A1 | Pistoia >       | Sasso Marconi | 60° 🔺 | BASSA  | 58            | SS64 Porrettana     | 77' 🛕 | BRSSA   | 73           |      | * |
|         |    | Sasso Marconi > | Pistoia       | 57'   | BASSA. | 58            |                     | 73'   | BRSSA   | 73           | M    |   |
|         | A1 | Valdichiana >   | Orte          | 57' A | BASSA. | 55            | R06-553bis-R32      | 94' 🙈 | BRSSA   | 90           | _    | ≈ |
|         |    | Orte >          | Valdichiana   | 58" ♠ | BASSA  | 55            |                     | 95' 🗪 | BRSSA   | 90           | M    |   |



#### 1. EVOLUTION OF THE QUEUE





#### 2. TRAFFIC WAVES EVOLUTION





1 hour in a queue

each line is one car

#### 3. ETA: ESTIMATED TIME OF ARRIVAL







INFOBLU TRAFFIC API





### TRAFFIC SERVICES & APPS



























# Infoblu Services for CAR MAKERS & NAV

- TMC Premium

  Traffic Message Channel since 2007
- TPEG Premium on IP

  Traffic fro Connected Car since 2011
- TPEG Premium on DAB
  Launched in August 2016

#### MOBILITY APP













1.000.000 downloads in 1 year

#### **EVOLUTION OF APP "MY WAY "**









Ready for demonstration of C-ITS Day 1 & Day 1,5 services



### **THANK YOU**

FABIO PRESSI CEO Infoblu