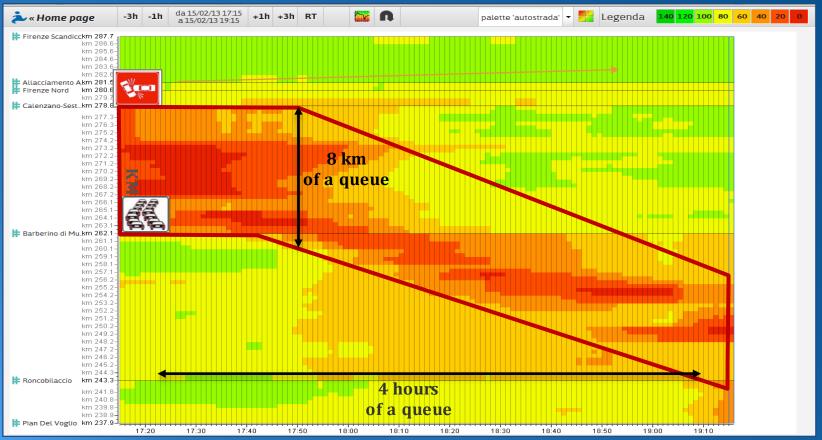

| m    | * |
|         |    | Calenzano >     | Sasso Marconi | 45'   | BASSA  | 49            |                     | 108'  | NA      | 108          | MM   |   |
|         | A1 | Pistoia >       | Sasso Marconi | 60° 🔺 | BASSA  | 58            | SS64 Porrettana     | 77' 🛕 | BRSSA   | 73           |      | * |
|         |    | Sasso Marconi > | Pistoia       | 57'   | BASSA. | 58            |                     | 73'   | BRSSA   | 73           | M    |   |
|         | A1 | Valdichiana >   | Orte          | 57' A | BASSA. | 55            | R06-553bis-R32      | 94' 🙈 | BRSSA   | 90           | _    | ≈ |
|         |    | Orte >          | Valdichiana   | 58" ♠ | BASSA  | 55            |                     | 95' 🗪 | BRSSA   | 90           | M    |   |



#### 1. EVOLUTION OF THE QUEUE





#### 2. TRAFFIC WAVES EVOLUTION





1 hour in a queue

each line is one car

#### 3. ETA: ESTIMATED TIME OF ARRIVAL







INFOBLU TRAFFIC API





### TRAFFIC SERVICES & APPS



























# Infoblu Services for CAR MAKERS & NAV

- TMC Premium

  Traffic Message Channel since 2007
- TPEG Premium on IP

  Traffic fro Connected Car since 2011
- TPEG Premium on DAB
  Launched in August 2016

#### MOBILITY APP













1.000.000 downloads in 1 year

#### **EVOLUTION OF APP "MY WAY "**









Ready for demonstration of C-ITS Day 1 & Day 1,5 services



### **THANK YOU**

FABIO PRESSI CEO Infoblu