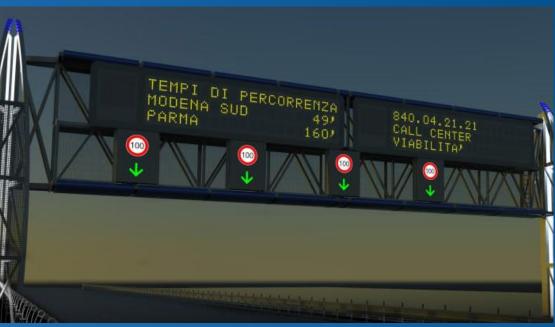

### INNOVATIVE SERVICES FOR TRAFFIC MONITORING

Traffic events evolution

"Travel time" for alternative routes

| ŝ       | AT | AT Abre         |               |       |        |               | aggorraner          |       | ramento | 1            | 1:21 |   |
|---------|----|-----------------|---------------|-------|--------|---------------|---------------------|-------|---------|--------------|------|---|
| Г       |    | Text            | TA.           |       | AFF.   | FREE<br>FLOOR | ACTERNATION         |       | ATT.    | FREE<br>FLOW |      |   |
| - C. C. | Al | Barberino >     | Sasso Marconi | 34"   | BASSA  | 40            | SS65 Della Futa     | 100'  | NA      | 100          | ~    | * |
|         |    | Sasso Marconi > | Barberino     | 32"   | BASSA  | 40            |                     | 100'  | NA      | 100          | M    |   |
|         | A1 | Barberino >     | Firenze Sud   | 23'   | BASSA. | 28            | SS65 - SS551 - SS67 | 78' 🙊 | BASSA   | 74           | m    | * |
|         |    | Firenze Sud >   | Barberino     | 24'   | BASSA  | 28            |                     | 74"   | BRSSA   | 74           | 1    |   |
|         | A1 | Sasso Marconi > | Calenzano     | 42    | BASSA  | 49            | 55325               | 108'  | NA.     | 108          | m    | * |
|         |    | Calenzano >     | Sasso Marconi | 45'   | BASSA  | 49            |                     | 108'  | NA      | 108          | MM   |   |
|         | A1 | Pistoia >       | Sasso Marconi | 60° 🔺 | BASSA  | 58            | SS64 Porrettana     | 77' 🛕 | BRSSA   | 73           |      | * |
|         |    | Sasso Marconi > | Pistoia       | 57'   | BASSA. | 58            |                     | 73'   | BRSSA   | 73           | M    |   |
|         | A1 | Valdichiana >   | Orte          | 57' A | BASSA. | 55            | R06-553bis-R32      | 94' 🙈 | BRSSA   | 90           | _    | ≈ |
|         |    | Orte >          | Valdichiana   | 58" ♠ | BASSA  | 55            |                     | 95' 🗪 | BRSSA   | 90           | M    |   |