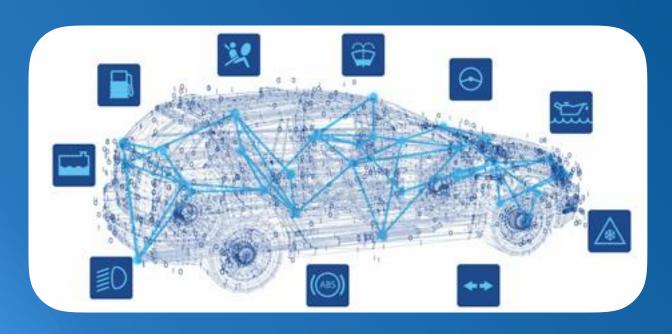

#### VEHICLE IN THE "CENTER"

TODAY'S CARS
ARE HIGH TECH
DEVICES ON
FOUR WHEELS

Enabler: V2I (3G, 4G, LTE-V, G5, 5G, hybrid..)