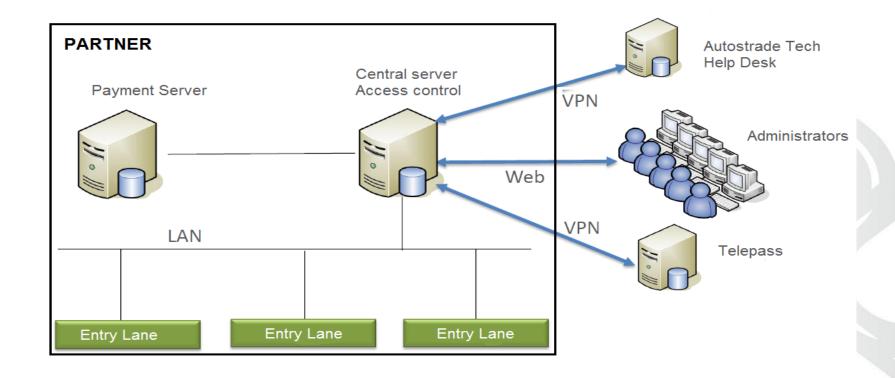

## **Car parking lots payment**

- Many parking lots in major cities of Italy (e.g. airports of Rome, Milan, Turin, Bologna, Firenze, etc.)
   can be paid with Telepass OBU, by just debiting the fee in the Telepass account with no extra costs
- The technical solution developed to integrate Telepass ETC system with existing parking systems:
  - Detect Obu ID and timestamp at entrance
  - □ Validate on-line all transactions via central
     Telepass database in order to verify, on real-time
     basis, the customer payment mean actual status;
  - ☐ Detect Obu ID and timestamp at exit
  - □ Calculation of the fee andd grant of the payment via central Telepass database

## **Technical architecture**