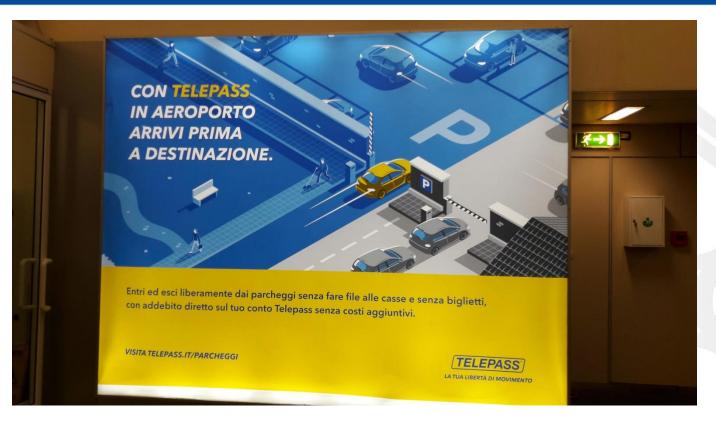

## **Car parking lots payment**

- Many parking lots in major cities of Italy (e.g. airports of Rome, Milan, Turin, Bologna, Firenze, etc.)
   can be paid with Telepass OBU, by just debiting the fee in the Telepass account with no extra costs
- The technical solution developed to integrate Telepass ETC system with existing parking systems:
  - Detect Obu ID and timestamp at entrance
  - □ Validate on-line all transactions via central
     Telepass database in order to verify, on real-time
     basis, the customer payment mean actual status;
  - ☐ Detect Obu ID and timestamp at exit
  - □ Calculation of the fee andd grant of the payment via central Telepass database