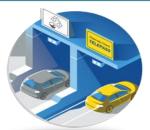

## **Car parking lots payment**

- Many parking lots in major cities of Italy (e.g. airports of Rome, Milan, Turin, Bologna, Firenze, etc.)
   can be paid with Telepass OBU, by just debiting the fee in the Telepass account with no extra costs
- The technical solution developed to integrate Telepass ETC system with existing parking systems:
  - Detect Obu ID and timestamp at entrance
  - □ Validate on-line all transactions via central
     Telepass database in order to verify, on real-time
     basis, the customer payment mean actual status;
  - ☐ Detect Obu ID and timestamp at exit
  - □ Calculation of the fee andd grant of the payment via central Telepass database