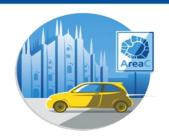

## Other MaaS without OBU

Automatic payment for access to congestion charging area "AREA C" in Milan

Telepass user is detected via CCTV and charged through LPN

On street parking payment ("Blues stripes" parking)
Dedicated app for smartphone "PYNG"