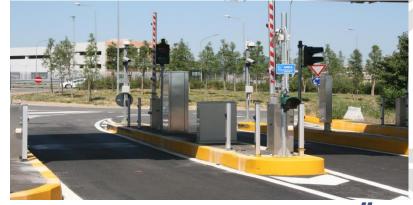

#### 1990

Automatic payment of motorway tolls by passing through Telepass lanes at highway toll plaza

#### PAYMENT MEANS:

Telepass On Board Unit

#### INFRASTRUCTURE:

Road side unit with DSRC antenna at toll plaza