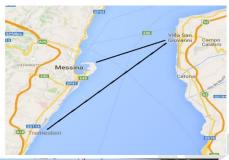

#### 2015

Payment of the ticket for the ferry on the strait of Messina

## **Ferries payment (Caronte & Tourist)**

- Caronte & Tourist is a shipping company that deals with maritime connections by ferries in the Strait
  - of Messina between Villa San Giovanni and Messina
- Telepass RSU performs an access payment to preboarding area of the ferry by
  - Detection and communication with a Telepass OBU via DSRC
  - ☐ Ticket issueing and payment handling
  - □ Payment guarantee of the ticket fare for all authorized transits:
  - ☐ The credit of the ticket fare validated by Telepass on monthly basis;
  - Invoicing service and send out to the Telepass client on behalf of Caronte & Tourist