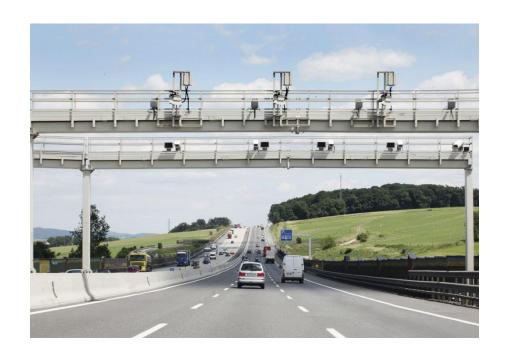

-------------------------------------|
| Area                           | 4.5 Mio. km²                    | 9.8 Mio. km²                                   |
| Population                     | 510 Mio.                        | 325 Mio.                                       |
| GDP (nominal) Total Per capita | 16.5 trillion USD<br>32,400 USD | 18.6 trillion USD<br>57,200 USD                |
| High level road network        | Approx 76,000 km<br>"Autobahn"  | Approx. 77,000 km<br>Interstate Highway System |
| Motor vehicles                 | 487 per 1,000 people            | 797 per 1,000 people                           |



### **Customer orientation**

- Safety
- Reliability
- Information
- Simple tolling solutions

•







## Simple tolling solutions

Free-flow, interoperable, digital









## **International Cooperation**





















China Highway & Transportation Society



# Join us in Rome in October for the IBTTA International Summit supported by ASECAP!!



www.ibtta.org/ROME OCTOBER 15-17



#### 45TH ASECAP STUDY & INFORMATION DAYS 2017

International key tolling industry challenges: the EU and the US perspectives MODERATOR: Emanuela Stocchi, IBTTA President

Pullman Paris Montparnasse Hotel 29-31 May 2017

www.asecapdays.com