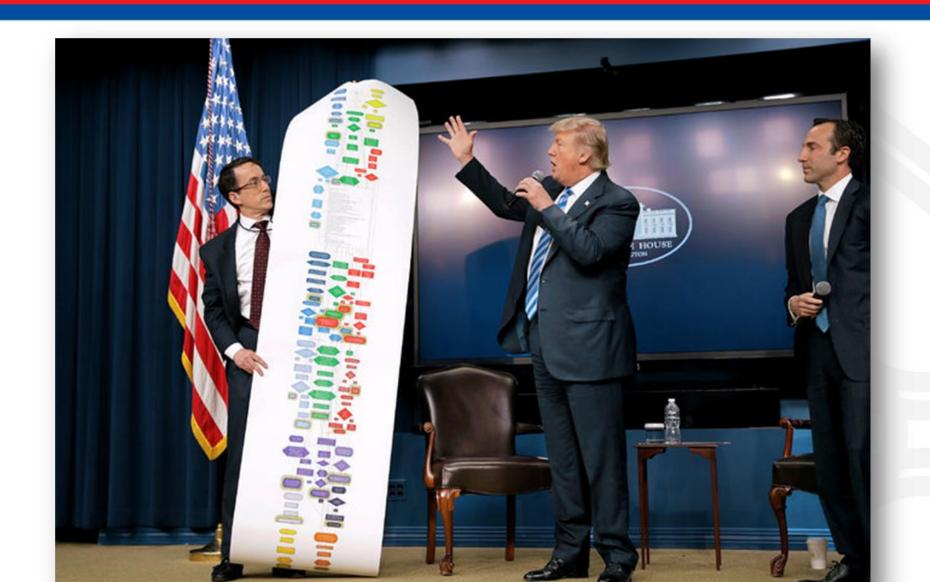

### President Trump Focus on Regulatory Reform

### From Trump "Infrastructure Initiative"

- > Tolling is general restricted on interstate highways
- This restriction *prevents public and private investment* in such facilities.
- We should reduce this restriction and allow the States to assess their transportation needs and weigh the relative merits of tolling assets.
- The Administration also supports *allowing the private sector to* construct, operate, and maintain interstate rest areas, which are often overburden and inadequately maintained.