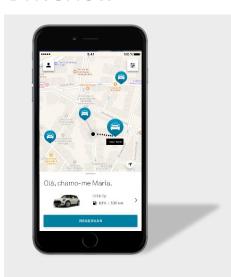

## DriveNow

#### DriveNow

**211** cars

Price from 29 cent/min

Lisbon

100% Digital

All included

Operated by Brisa
Leveraging local know-how and payments experience