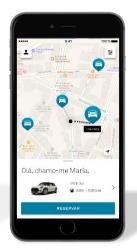

## DriveNow

# Mobility ecosystem highlights

#### DriveNow

**211** cars

Price from 29 cent/min

Lisbon

100% Digital

All included

Operated by Brisa
Leveraging local know-how and payments experience