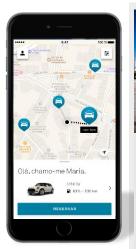

## DriveNow

#### DriveNow

**211** cars

Price from 29 cent/min

Lisbon

100% Digital

All included

Operated by Brisa
Leveraging local know-how and payments experience