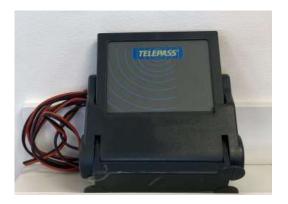

## As of Sept. 2023

TOLL NETWORK COVERED: ~ 180 000 KM

Telepass mantra of 'one device, one contract'