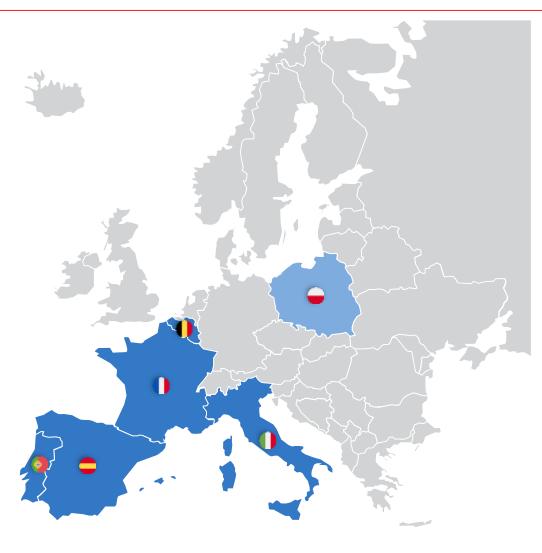

## As of Sept. 2023

TOLL NETWORK COVERED: ~ 180 000 KM

Telepass mantra of 'one device, one contract'