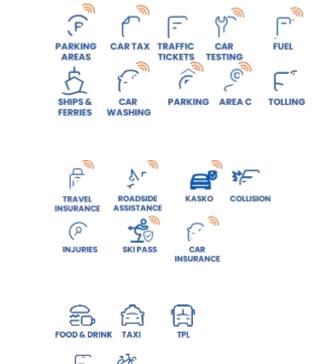

# A FIRST SET OF SERVICES

#### Self Configuration & Installation over Bluetooth

**Trace and Tracking** 

Trip card concept

Share Trips

Preferred trips

Trip duration vs. standard

Dedicated K2 App

#### Statistics

Km/Trips Driven per period Driving Style per period Battery Status Monitoring

#### Vehicle Finder

Location on Map

Pedestrian Nav on Map

**Compass Navigation** 

#### Gate Opener

By Button

Automatic By localization

By App (open garage from app)

**Used Based Insurance** 

Hosted by

Real Time Map