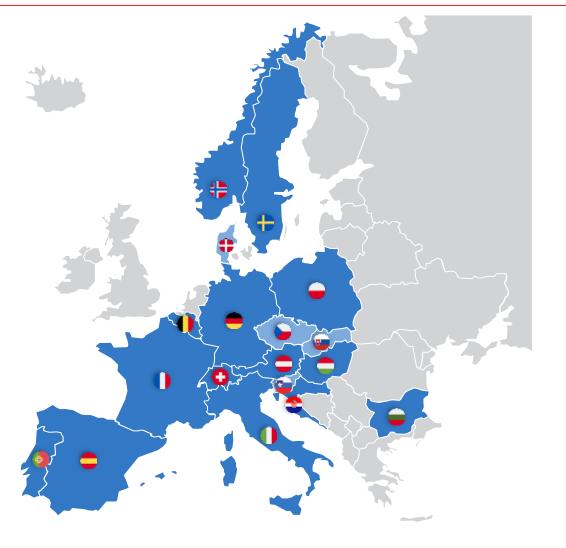

## As of Sept. 2023

TOLL NETWORK COVERED: ~ 180 000 KM

Telepass mantra of 'one device, one contract'