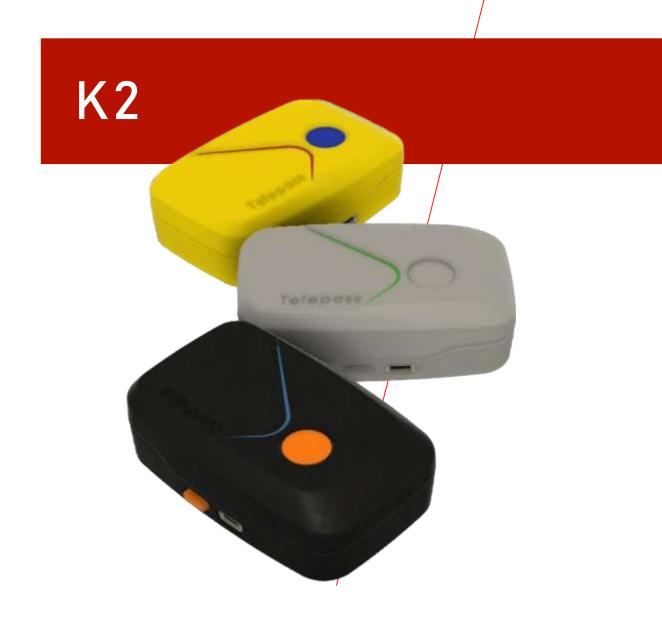

# K2

K2 **Innovates** Mobility, fastest installation and solar harvesting toward **clean energy**.

DSRC

Custom Global GNSS