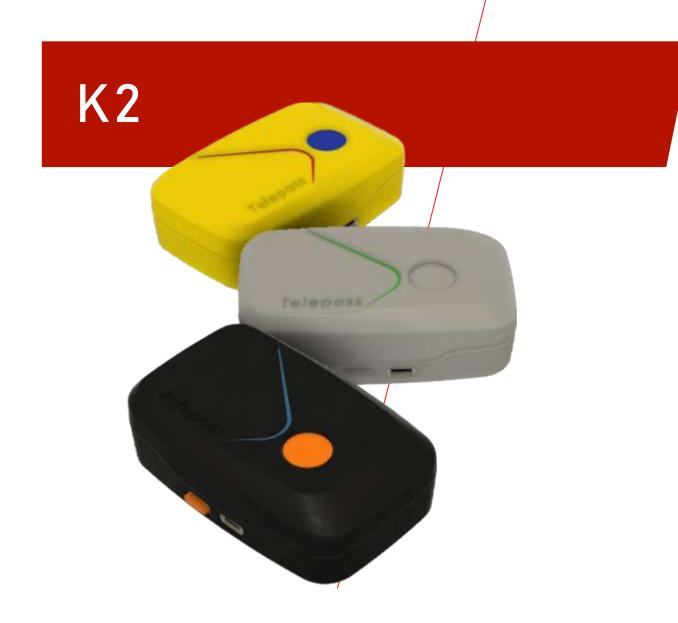

# K2

K2 **Innovates** Mobility, fastest installation and solar harvesting toward **clean energy**.

DSRC

Custom Global GNSS