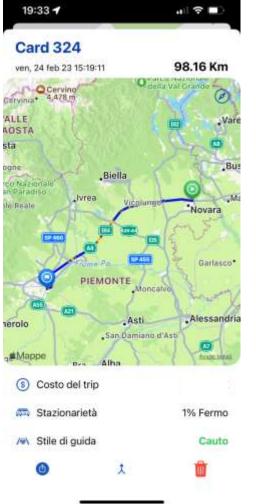

#### Self Configuration & Installation over Bluetooth

**Trace and Tracking** 

Trip card concept

Share Trips

Preferred trips

Trip duration vs. standard

Dedicated K2 App

#### Statistics

Km/Trips Driven per period Driving Style per period Battery Status Monitoring