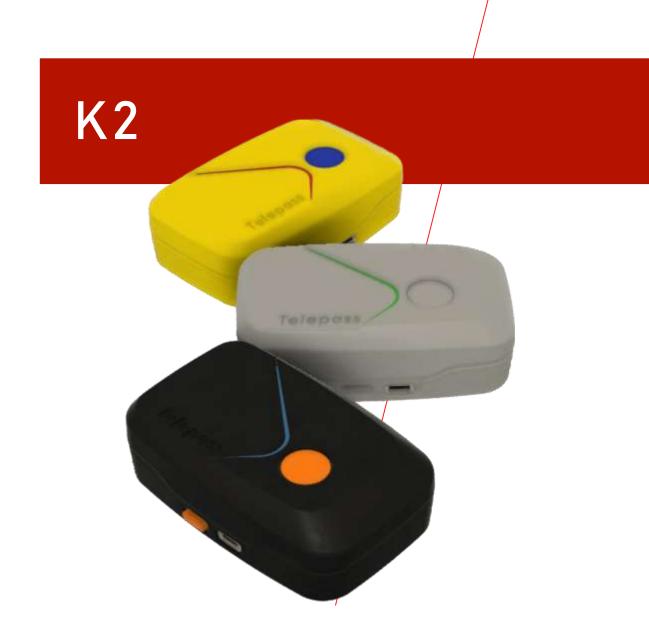

# K2

K2 **Innovates** Mobility, fastest installation and solar harvesting toward **clean energy**.

DSRC

Custom Global GNSS