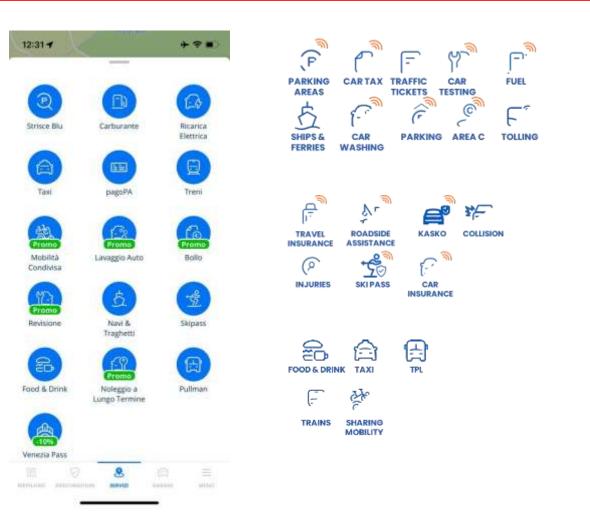

# A FIRST SET OF SERVICES

#### Self Configuration & Installation over Bluetooth

**Trace and Tracking** 

Trip card concept

Share Trips

Preferred trips

Trip duration vs. standard

Dedicated K2 App

#### Statistics

Km/Trips Driven per period Driving Style per period Battery Status Monitoring

#### Vehicle Finder

Location on Map

Pedestrian Nav on Map

**Compass Navigation** 

#### Gate Opener

By Button

Automatic By localization

By App (open garage from app)

**Used Based Insurance** 

Hosted by

Real Time Map