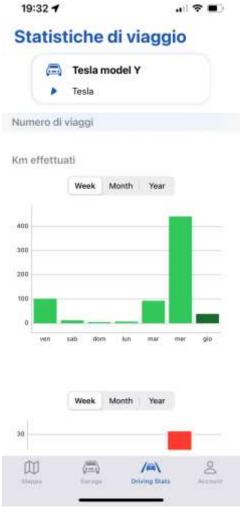

#### Statistics

Km/Trips Driven per period Driving Style per period Battery Status Monitoring