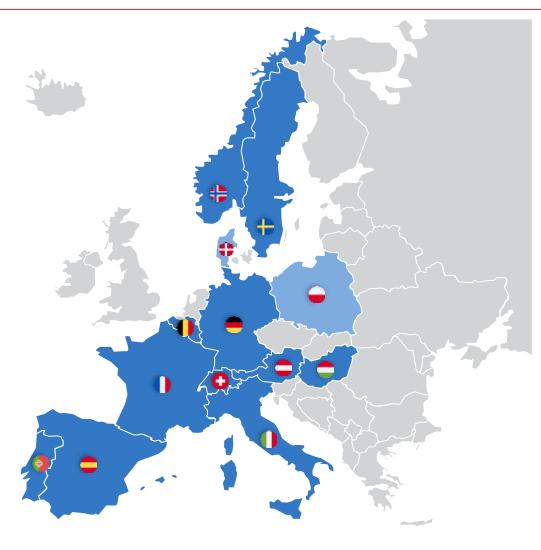

## As of Sept. 2023

TOLL NETWORK COVERED: ~ 180 000 KM

Telepass mantra of 'one device, one contract'