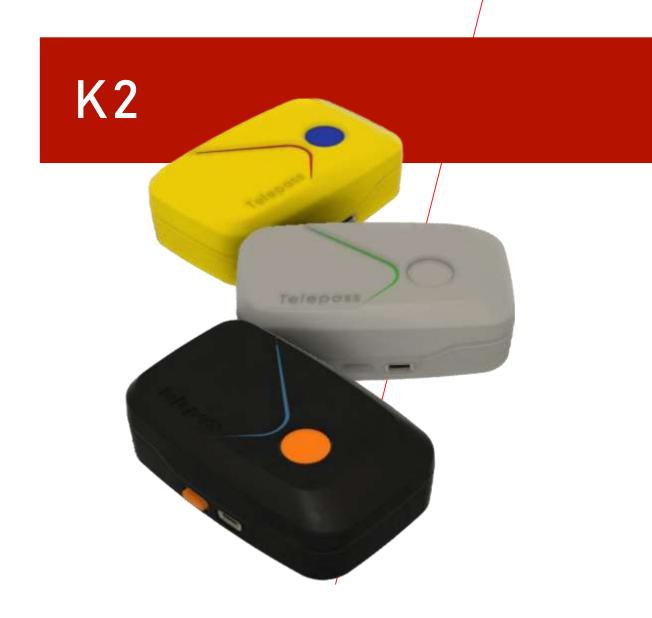

# K2

K2 **Innovates** Mobility, fastest installation and solar harvesting toward **clean energy**.

DSRC

Custom Global GNSS