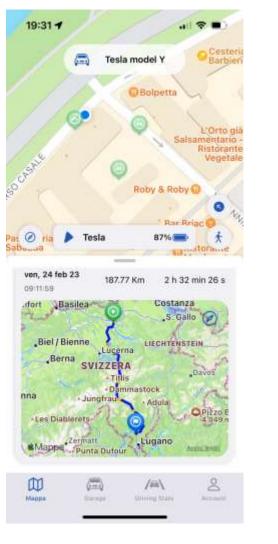

#### Vehicle Finder

Location on Map

Pedestrian Nav on Map

**Compass Navigation** 

#### Gate Opener

By Button

Automatic By localization

By App (open garage from app)

**Used Based Insurance** 

Hosted by

Real Time Map