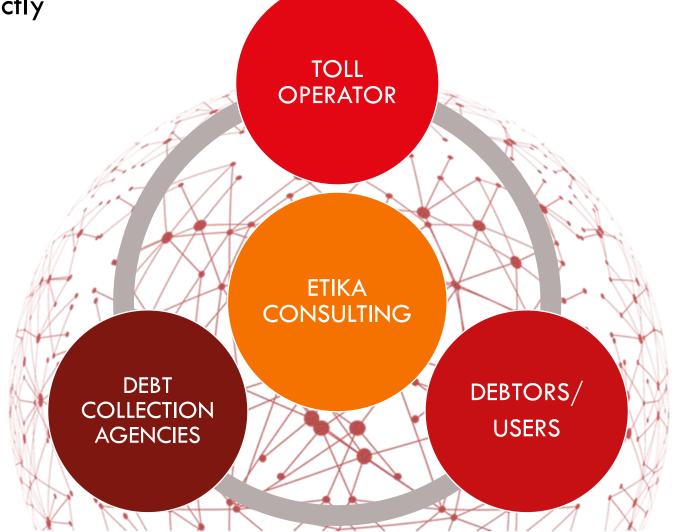

## ETIKA's Network Economy

The Network represents an embedded system where information flows within, improving the overall net economy by exchanging insight and data.

This can help the toll operator optimise:

**EFFECTIVENESS** 