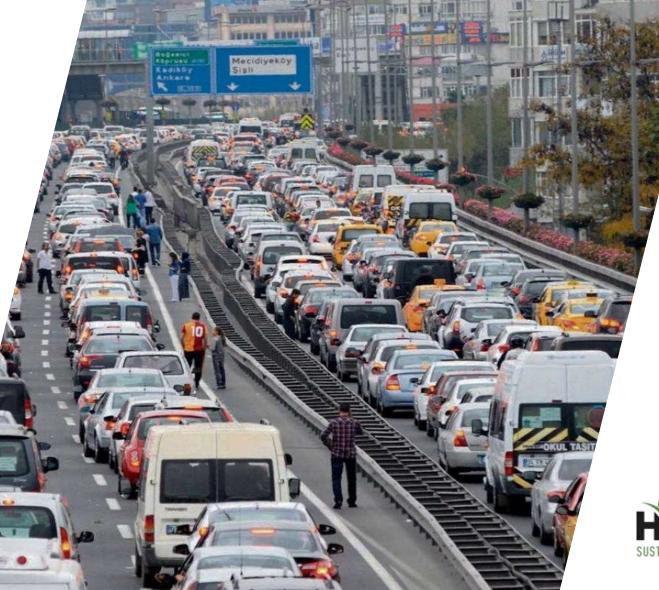

#### Cause and Effect – Highway Noise

One of the most important sources of noise is traffic noise.

#### Cause and Effect – Tyres

Majority of the highway noise is caused by the contact of the tyres with the road.

Hosted by