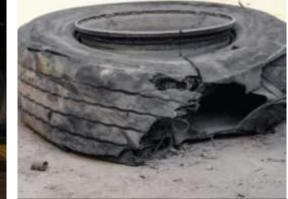

#### Cause and Effect – Road Debris

Discarded tyres jeopardizing road safety

## Billions filling landfills

- Causing health threatening noise levels
- Jeopardizing road security

Hatko Sound Barriers

SUSTAINABLE | SMA