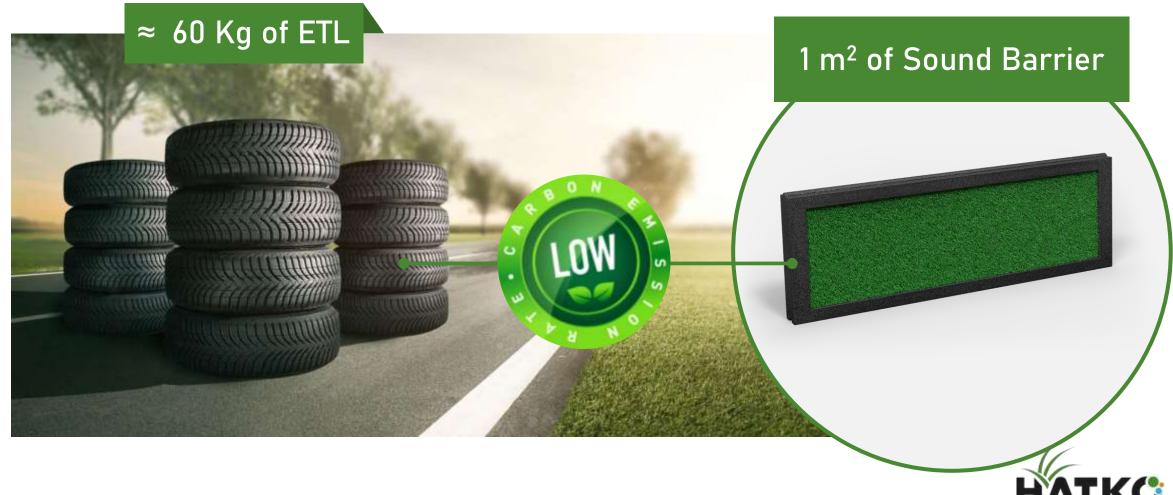

#### Cause and Effect – Tyres

Majority of the highway noise is caused by the contact of the tyres with the road.

Hosted by

#### Cause and Effect – Road Debris

Discarded tyres jeopardizing road safety

## Billions filling landfills

- Causing health threatening noise levels
- Jeopardizing road security

Hatko Sound Barriers

SUSTAINABLE | SMA