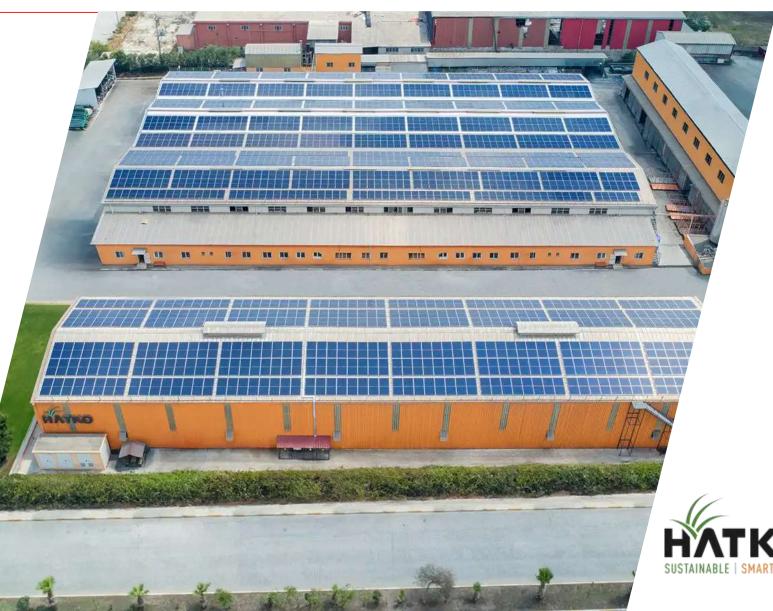

#### HATKO Solar Panels

- 100% renewable electrical energy
- 550 tons of CO<sub>2</sub> emission eliminated annually
- Equivalent to approx.30,000 mature trees