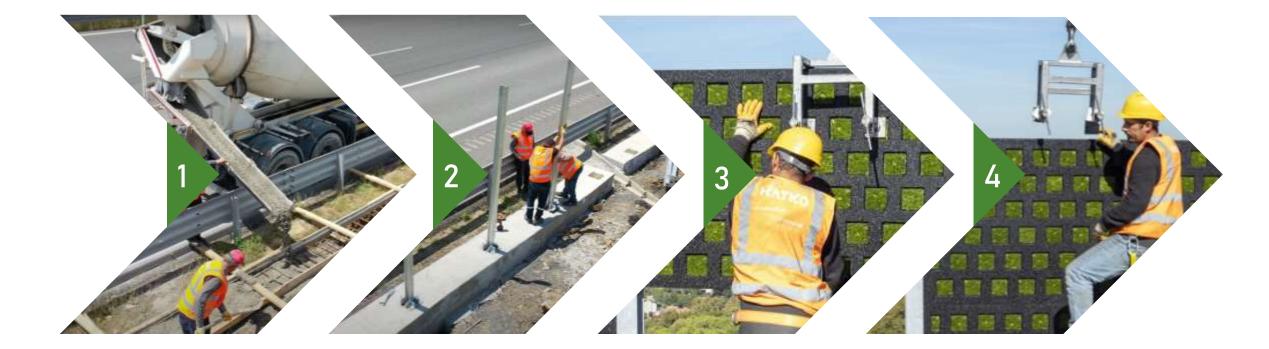

| kg CO₂e / tonnes |  |
|---------------------------------------------------|------------------|--|
| Concrete                                          | 131,76           |  |
| Metals                                            | 3.975,82         |  |
| Bricks                                            | 241,76           |  |
| Glass                                             | 1.402,77         |  |
| Metal: aluminium cans and foil<br>(excl. forming) | 9.122,64         |  |

\* The Materials are made from virgin stock kg CO<sub>2</sub>e per tonnes







#### HATKO Solar Panels



- 100% renewable electrical energy
- 550 tons of CO<sub>2</sub> emission eliminated annually
- Equivalent to approx.30,000 mature trees





#### **Project Planning**

C/





#### Installation









#### **End of Project Report**



| > 35.0 dB<br>> 40.0 dB<br>> 45.0 dB<br>> 50.0 dB<br>> 55.0 dB<br>> 60.0 dB              | NATIONAL AND |  |
|-----------------------------------------------------------------------------------------|--------------------------------------------------|--|
| > 65.0 dB<br>> 70.0 dB<br>> 75.0 dB<br>> 80.0 dB<br>> 85.0 dB                           |                                                  |  |
|                                                                                         |                                                  |  |
| > 35.0 dB<br>> 40.0 dB<br>> 45.0 dB<br>> 50.0 dB                                        |                                                  |  |
| > 55.0 dB<br>> 60.0 dB<br>> 65.0 dB<br>> 70.0 dB<br>> 75.0 dB<br