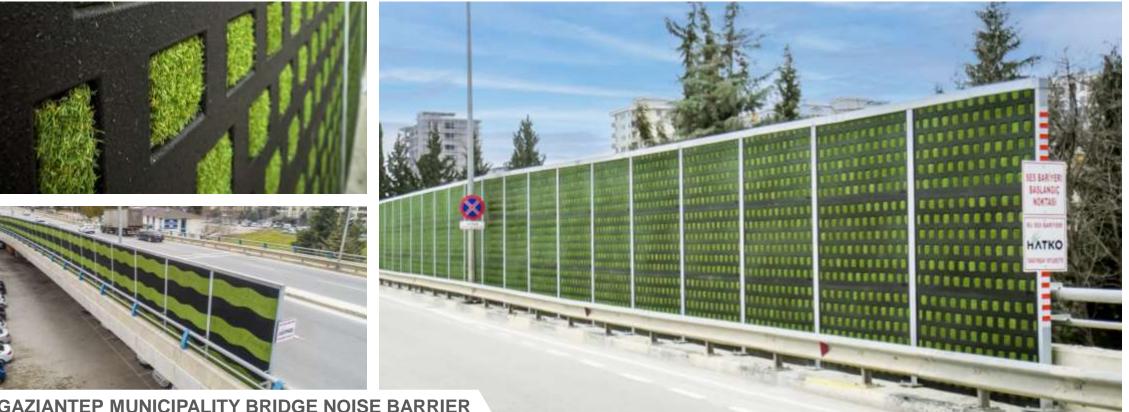

#### A New Aesthetic Approach Using Synthetic Turf

## Fully Customizable

#### Custom color and logo applications

GAZIANTEP MUNICIPALITY BRIDGE NOISE BARRIER