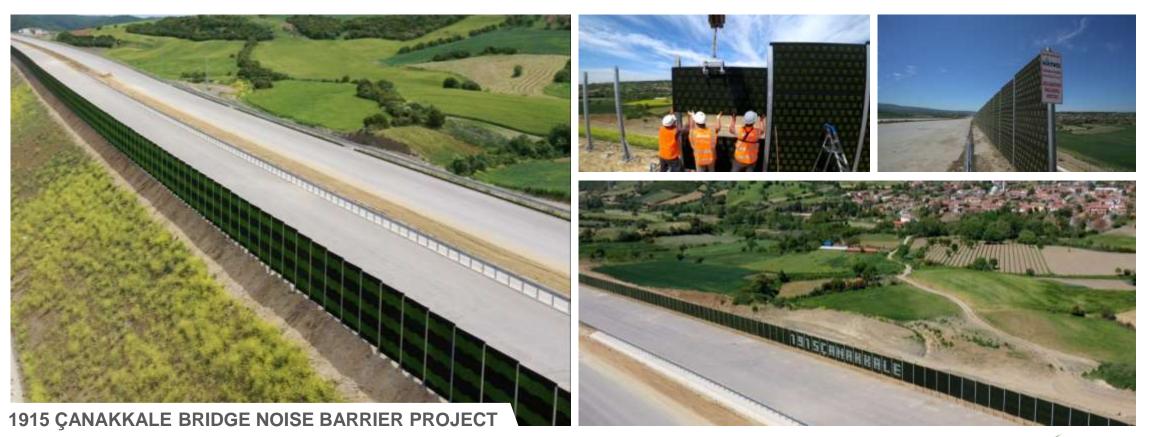

|              |                |              | Sound<br>s Effect |
|--------------|--------------------------------|--------------|----------------|--------------|-------------------|
| Day<br>(dBA) | Night<br>(dBA)                 | Day<br>(dBA) | Night<br>(dBA) | Day<br>(dBA) | Night<br>(dBA)    |
| 64,2         | 61,1                           | 56,6         | 53             | 7,6          | 8,1               |
| 66,5         | 60,5                           | 58,6         | 53,3           | 7,9          | 7,2               |



#### Maintenance-free and climate resistant (Hot/Cold, Stone Impact, Flexibility, ETC.)

Hosted by

**ICA** 





#### A New Aesthetic Approach Using Synthetic Turf









## Fully Customizable



#### Custom color and logo applications









































GAZIANTEP MUNICIPALITY BRIDGE NOISE BARRIER





























# THANK YOU

Mr. Nejan HATKO nejan.hatko@hatkosoundbarrier.com