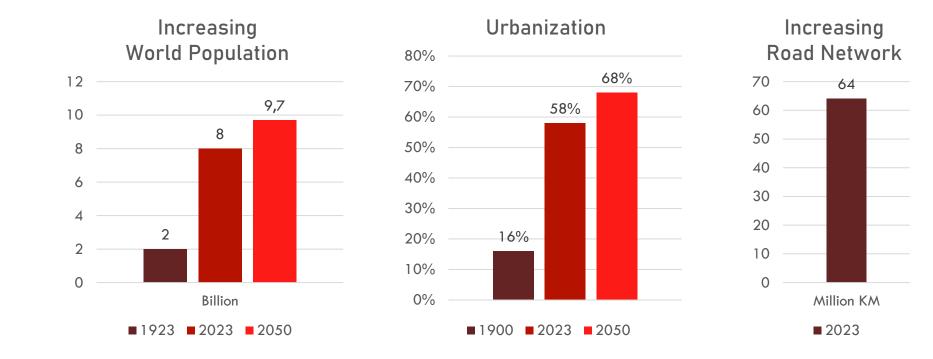

#### **Global Challenges for Next Decades**

- Natural resources of the planet are fast depleting
- 🗣 Sustainability
- Recycle , Upcycle, Downcycle

#### Source: UN World Urbanization Prospects