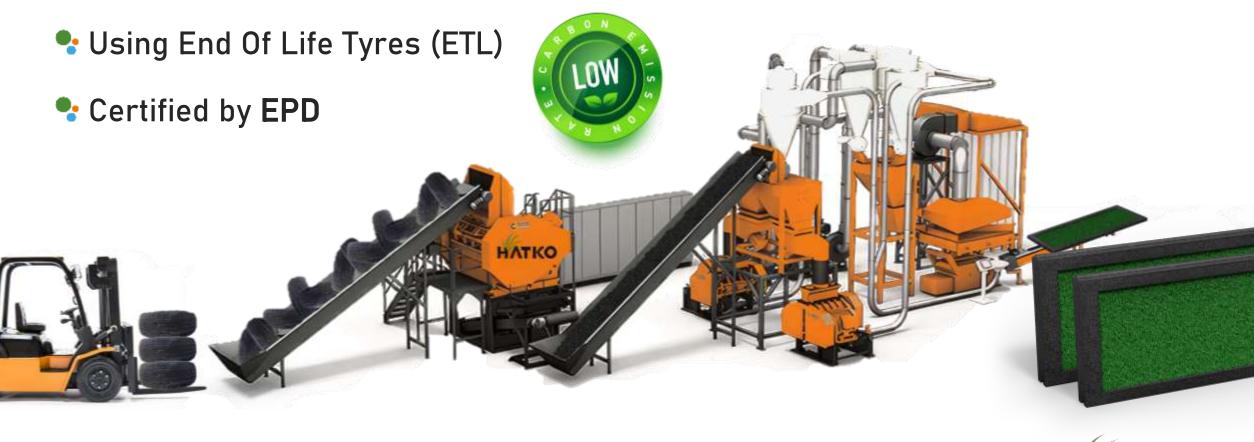

#### Cause and Effect – Tyres

Majority of the highway noise is caused by the contact of the tyres with the road.

Hosted by

## Billions filling landfills

- Causing health threatening noise levels
- Jeopardizing road security

Hatko Sound Barriers

SUSTAINABLE | SMA

## **EPD** Report