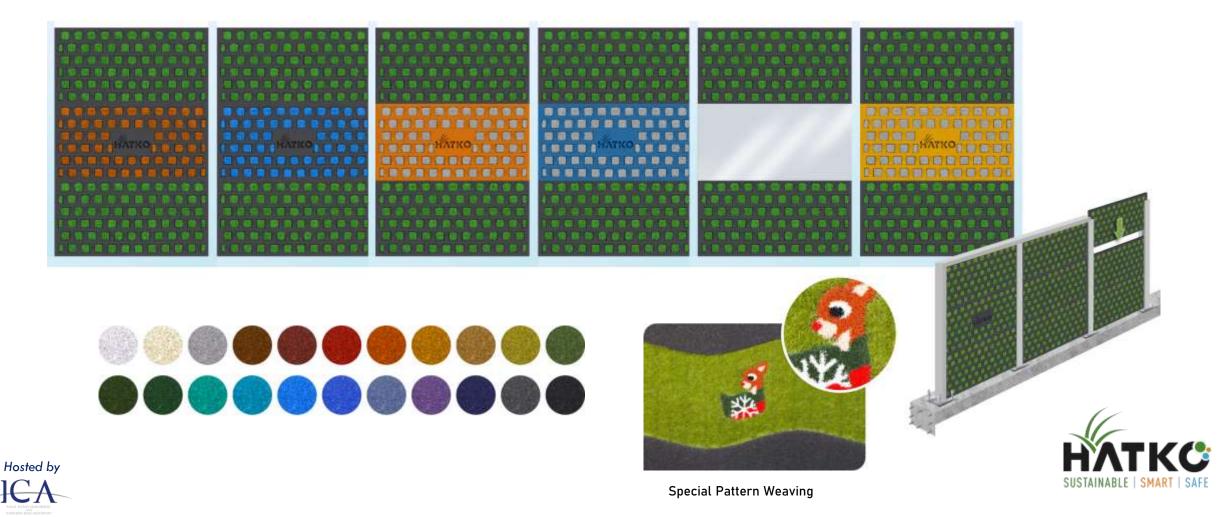

#### A New Aesthetic Approach Using Synthetic Turf

## Fully Customizable

#### Custom color and logo applications

GAZIANTEP MUNICIPALITY BRIDGE NOISE BARRIER