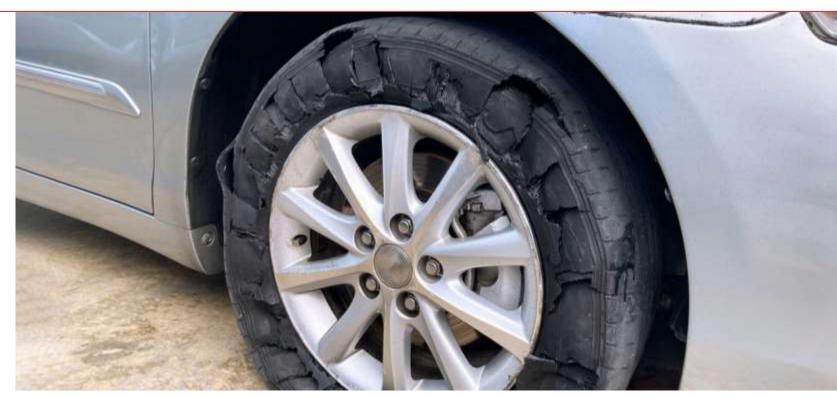

#### Cause and Effect – Tyres

Majority of the highway noise is caused by the contact of the tyres with the road.

Hosted by

#### Cause and Effect – Road Debris

Discarded tyres jeopardizing road safety