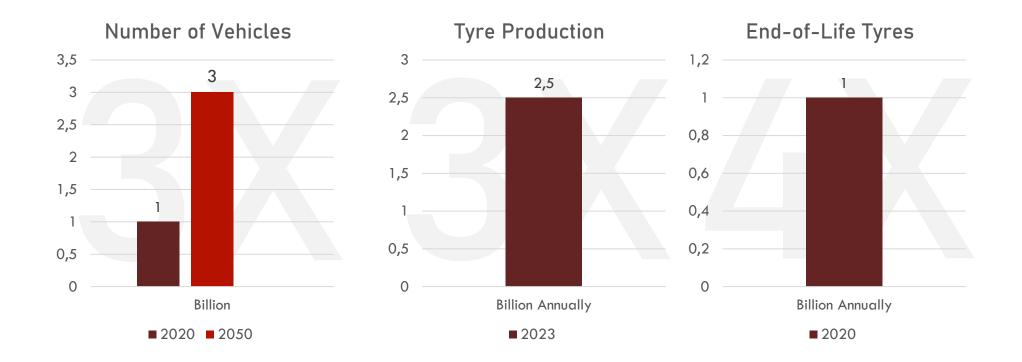

#### Cause and Effect – Highway Noise

One of the most important sources of noise is traffic noise.

#### Cause and Effect – Tyres

Majority of the highway noise is caused by the contact of the tyres with the road.

Hosted by

#### Cause and Effect – Road Debris

Discarded tyres jeopardizing road safety

## Billions filling landfills

- Causing health threatening noise levels
- Jeopardizing road security

Hatko Sound Barriers

SUSTAINABLE | SMA