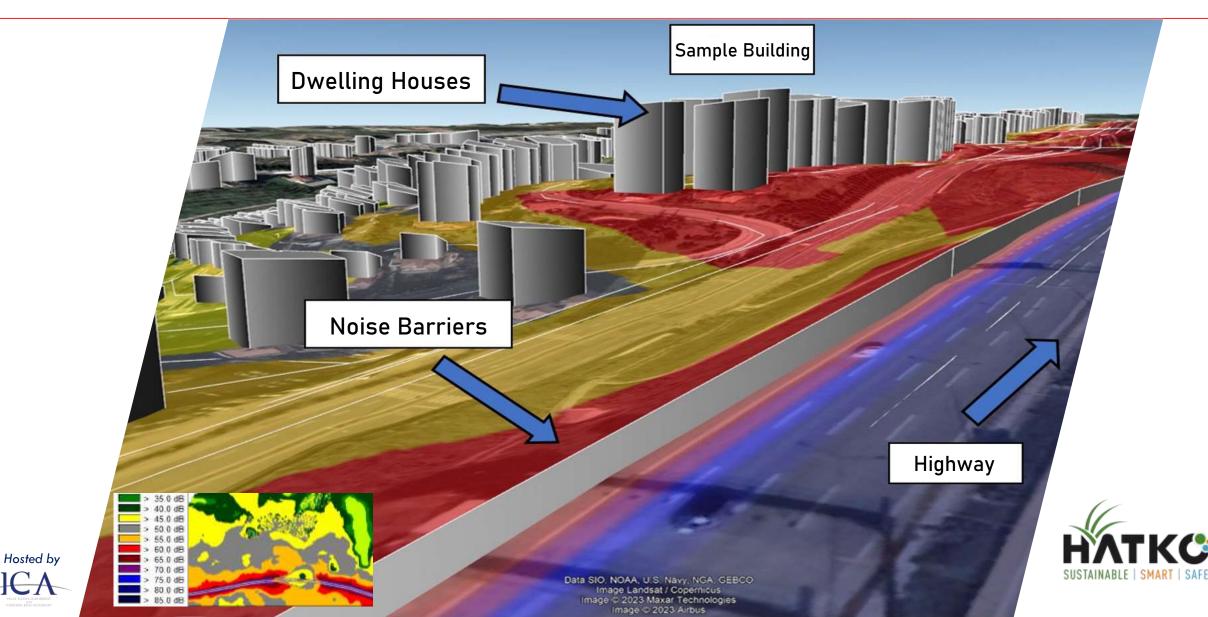

#### **End of Project Report**

| > 35.0 dB<br>> 40.0 dB<br>> 45.0 dB<br>> 50.0 dB<br>> 55.0 dB<br>> 60.0 dB              | NATIONAL AND |  |
|-----------------------------------------------------------------------------------------|--------------------------------------------------|--|
| > 65.0 dB<br>> 70.0 dB<br>> 75.0 dB<br>> 80.0 dB<br>> 85.0 dB                           |                                                  |  |
|                                                                                         |                                                  |  |
| > 35.0 dB<br>> 40.0 dB<br>> 45.0 dB<br>> 50.0 dB                                        |                                                  |  |
| > 55.0 dB<br>> 60.0 dB<br>> 65.0 dB<br>> 70.0 dB<br>> 75.0 dB<br>> 80.0 dB<br>> 85.0 dB |                                                  |  |