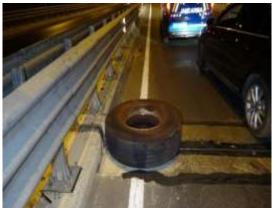

#### Cause and Effect – Road Debris

Discarded tyres jeopardizing road safety

## Billions filling landfills

- Causing health threatening noise levels
- Jeopardizing road security

Hatko Sound Barriers

SUSTAINABLE | SMA