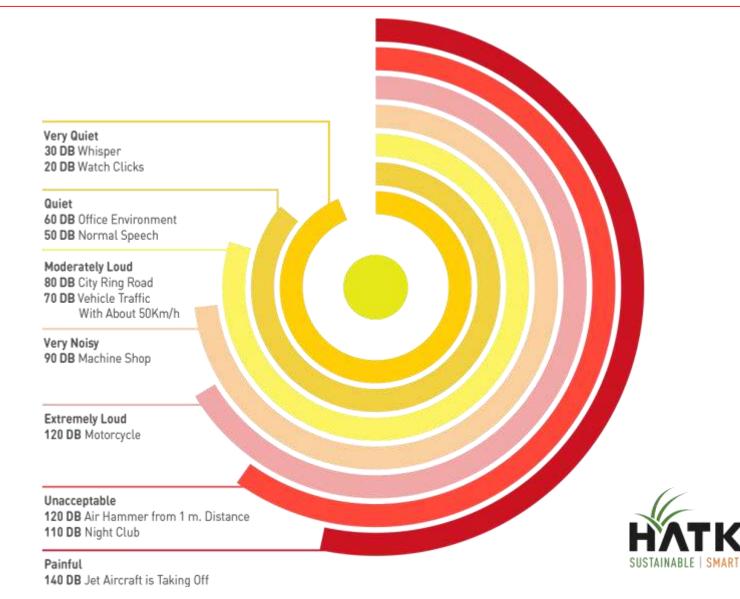

#### **Cause and Effect – Noise Pollution**

In the EU, noise pollution affects one in five citizens and leads to **12,000 premature deaths** every year.