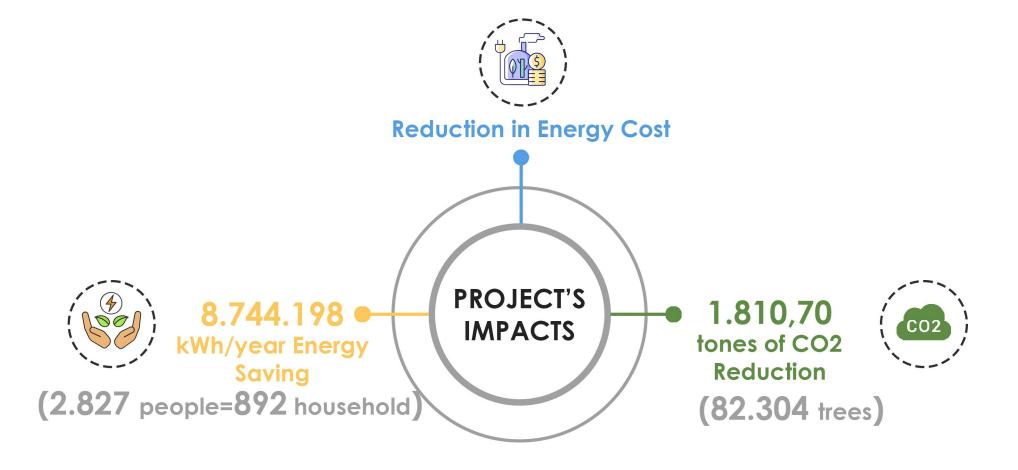

#### LED CONVERSION LIGHTING PROJECT

#### PROJECT OVERVIEW

This project is designed to achieve the SDG13 Climate Action-related goals, which is one of the sustainable development goals set by the organization.

### LED Conversion Lighting;

**Organizational Level** 

- Highway
- Highway Service Facilities
- Main Campus (Garipce)