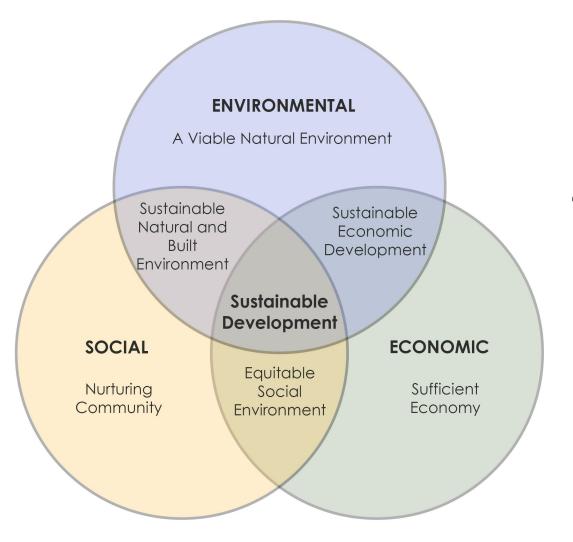

#### PROJECT OVERVIEW

This project is designed to achieve the SDG13 Climate Action-related goals, which is one of the sustainable development goals set by the organization.