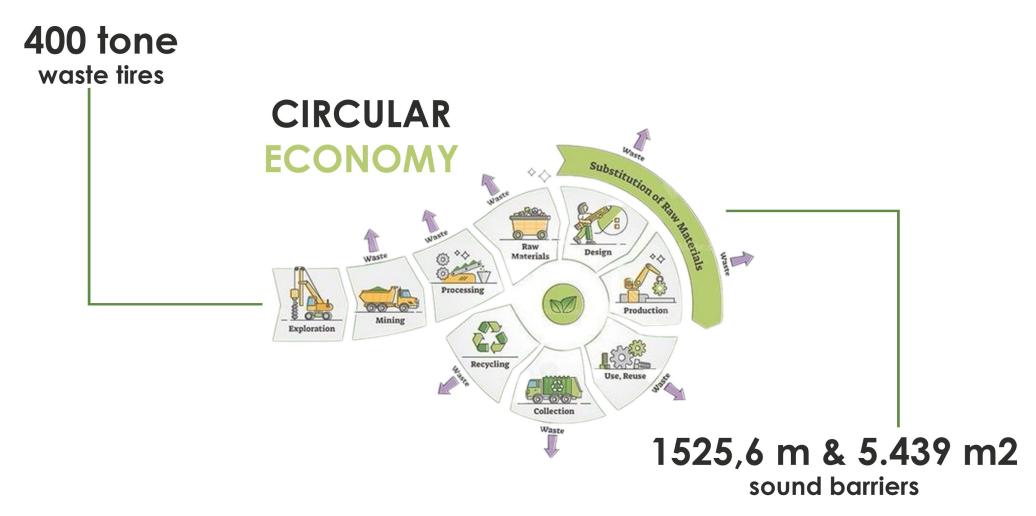

#### SOUND BARRIER PROJECT FROM WASTE TIRES

#### Collection of deformed tires from highway

Storage of tires collected from the field

# PROJECT'S S T E P S

Forwarding the stored tires to the relevant company

Recycling and use of tires as raw materials

Installation of designed barriers

#### **VIDEO**

tone, Reduction of Carbon Emission

**Meeting Stakeholder Needs** 

**Reduction of Noise** 

Increasing the Quality of Life

Contributing to the Circular Economy

**Protects Environments** 

Conserves Natural Resources

Reduces Amount of Waste to Landfills