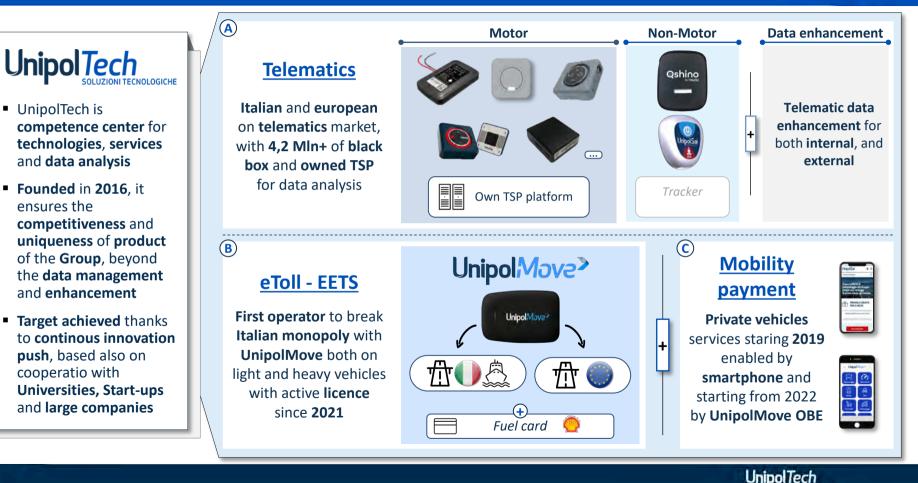

#### UnipolTech at a glance

O40 years experience with aSOglobal network on five continents

€208 million total revenue €16 million R&D invest in 2022

+1.300 employees worldwide