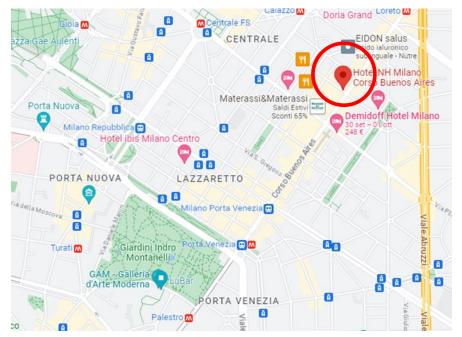

## **NH Milano Corso Buenos Aires**

Via Domenico Scarlatti, 4 - 20124 Milano MI

### Category

\*\*\*

### Nearest Metro Stop

Lima (2 minutes by walk)

#### Distances

Palazzo Mezzanotte: 13 minutes by metro Teatro alla Scala: 13 minutes by metro Castello Sforzesco: 14 minutes by metro

#### Price per night

Double room for single use: € 299 (city tax excluded) Double room: € 319 (city tax excluded)

#### Link for reservations https://www.nh-hotels.com/en/event/asecap-days-2024