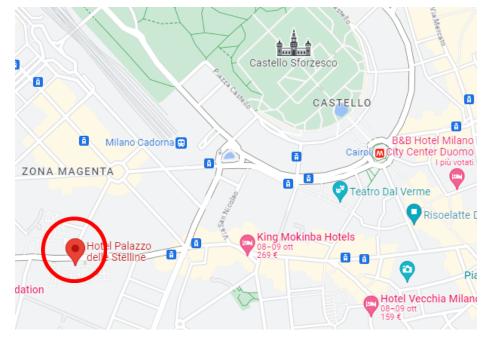

## **Hotel Palazzo delle Stelline**

Corso Magenta, 61 - 20123 Milano MI

### Category

 $\overleftrightarrow \overleftrightarrow \overleftrightarrow \checkmark$ 

*Nearest Metro Stop* Cadorna (6 minutes by walk)

#### Distances

Palazzo Mezzanotte: 11 minutes by metro Teatro alla Scala: 12 minutes by metro Castello Sforzesco: 9 minutes by walk