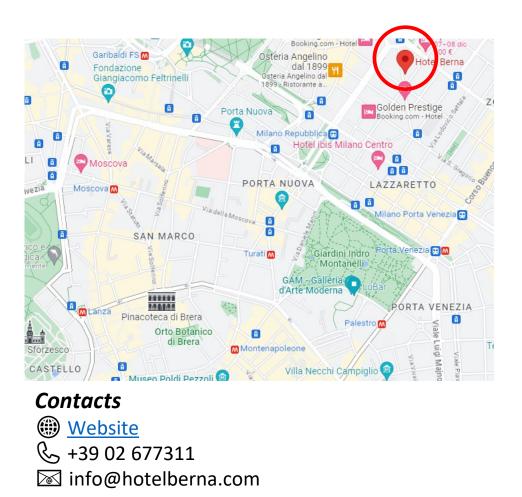

## **Hotel Berna**

Via Napo Torriani, 18 - 20124 Milano MI

Category කිකිකිකි

*Nearest Metro Stop* Centrale FS (2 minutes by walk)

#### Distances

Palazzo Mezzanotte: 14 minutes by metro Teatro alla Scala: 11 minutes by metro Castello Sforzesco: 11 minutes by metro

#### Price per night

Double room for single use: € 192,45 (city tax excluded) Double room: € 203,50 (city tax excluded)