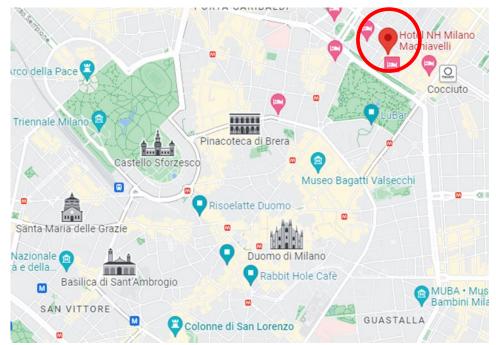

## NH Milano Machiavelli

Via Lazzaretto, 5 - 20124 Milano MI

Category කිකිකිකි

*Nearest Metro Stop* Milano Repubblica (5 minutes by walk)

#### Distances

Palazzo Mezzanotte: 16 minutes by metro Teatro alla Scala: 12 minutes by metro Castello Sforzesco: 18 minutes by metro