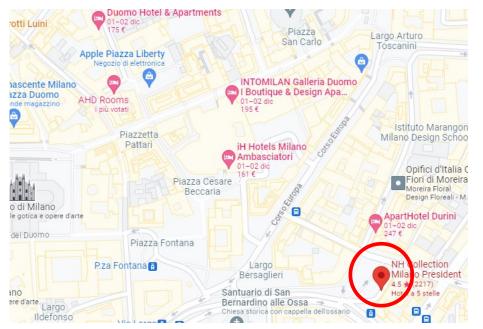

### **NH Collection Milano President**

Largo Augusto, 10 - 20122 Milano MI

*Nearest Metro Stop* San Babila (6 minutes by walk)

#### Distances

Palazzo Mezzanotte: 12 minutes by metro Teatro alla Scala: 11 minutes by metro Castello Sforzesco: 13 minutes by metro