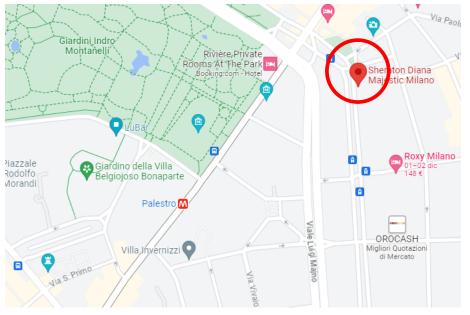

### **Sheraton Diana Majestic Milano**

Viale Piave, 42 - 20129 Milano MI

Category කිකිකිකි

*Nearest Metro Stop* Porta Venezia (2 minutes by walk)

#### Distances

Palazzo Mezzanotte: 10 minutes by metro Teatro alla Scala: 11 minutes by metro Castello Sforzesco: 11 minutes by metro