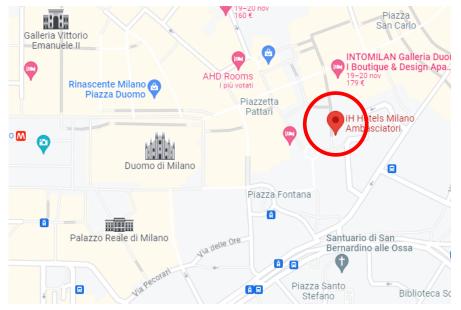

## iH Hotels Milano Ambasciatori

Galleria del Corso, P.za Cesare Beccaria, 3 20122 Milano MI

### Category

\*\*\*

#### *Nearest Metro Stop* San Babila (3 minutes by walk)

#### Distances

Palazzo Mezzanotte: 9 minutes by metro Teatro alla Scala: 8 minutes by walk Castello Sforzesco: 10 minutes by metro

#### Price per night

Double room for single use: € 637 (city tax excluded) Double room: € 661 (city tax excluded)

#### Contacts

- Website
- & +39 02 76022882
- frontoffice.ambasciatori@ih-hotels.com