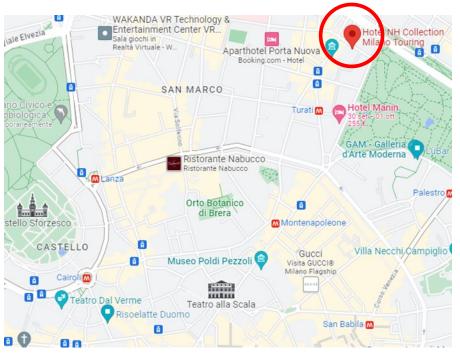

## **NH Collection Milano Touring**

Via Iginio Ugo Tarchetti, 2 - 20121 Milano MI

### Category

\*\*\*

*Nearest Metro Stop* Turati (5 minutes by walk)

#### Distances

Palazzo Mezzanotte: 14 minutes by metro Teatro alla Scala: 11 minutes by metro Castello Sforzesco: 18 minutes by metro