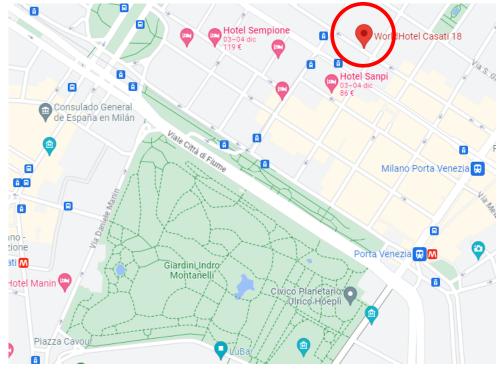

## WorldHotel Casati 18

Via Felice Casati, 18, 20124 Milano MI

Category

\*\*\*

*Nearest Metro Stop* Milano Repubblica (5 minutes by walk)

#### Distances

Palazzo Mezzanotte: 15 minutes by metro Teatro alla Scala: 16 minutes by metro Castello Sforzesco: 16 minutes by metro