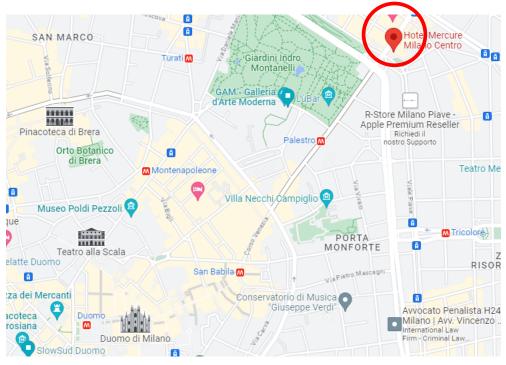

## **Mercure Milano Centro**

Piazza Guglielmo Oberdan, 12 - 20129 Milano MI

### Category

\*\*\*

*Nearest Metro Stop* Palestro (5 minutes by walk)

#### Distances

Palazzo Mezzanotte: 9 minutes by metro Teatro alla Scala: 9 minutes by metro Castello Sforzesco: 10 minutes by metro

#### Price per night

Double room for single use: € 276,15 (city tax excluded) Double room: € 293,90 (city tax excluded)

Contacts

Website
+39 02 2940 3907
h5705@accor.com