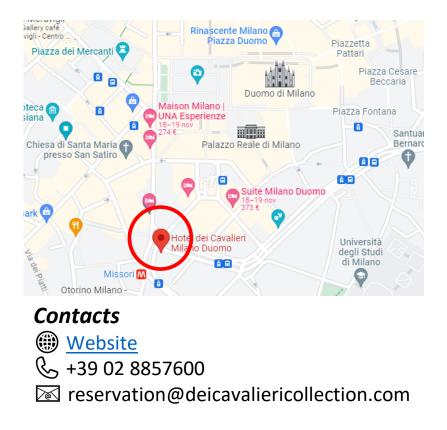

### Hotel dei Cavalieri Milano Duomo

Piazza Giuseppe Missori, 1 - 20123 Milano MI

### Category

\*\*\*

*Nearest Metro Stop* Missori (1 minute by walk)

#### Distances

Palazzo Mezzanotte: 8 minutes by metro Teatro alla Scala: 6 minutes by metro Castello Sforzesco: 10 minutes by metro